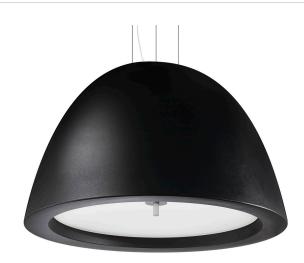

## Technical drawing

metallized grey/black diffuser

Suspension lighting fixture for interiors, with direct light emission. Turned pickled sheet metal structure in metallized grey or gold polyacrylic paint. Extruded aluminium heat sink. Moulded polyethylene lampshade in black colour or with gold leaf coating. Diffuser in modelled frosted glass.