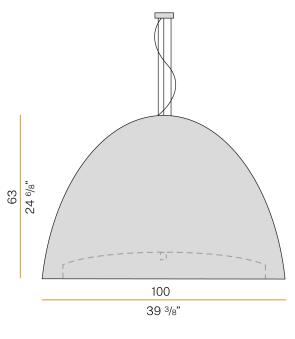

## Technical drawing

metallized grey/black diffuser

Suspension lighting fixture for interiors, with direct light emission. Turned pickled sheet metal structure in metallized grey or gold polyacrylic paint. Extruded aluminium heat sink. Moulded polyethylene lampshade in black colour or with gold leaf coating. Diffuser in modelled frosted glass.

2m (78,7") long steel suspension cables.

2,2m (86,6") long power cable in transparent PVC.

Power canopy with galvanized sheet metal ceiling bracket and pickled sheet metal covering in metallized grey polyacrylic paint or with gold leaf coating.