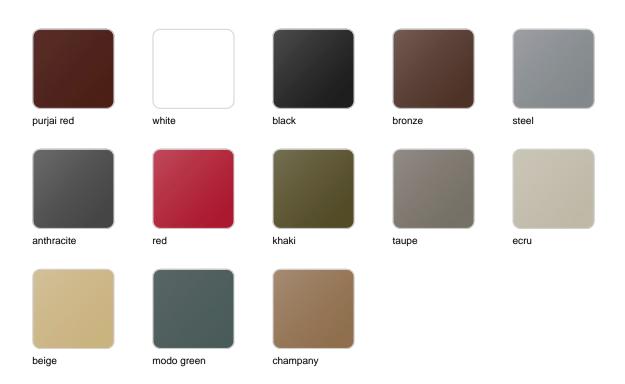

# Jardiniere 80x30x30

The most extensive collection of indoor and outdoor planters designed by <u>Studio</u> <u>Vondom</u>. Timeless and minimalist designs that allow you to create unique and original atmospheres for homes, restaurants and any space.



## Info

## Description

Pot made of polyethylene resin by rotational moulding. 100% Recyclable. Item suitable for indoor and outdoor use. Available in different finishes.

Weight: 4.8 Kg



## **Finishes**

## finishes

#### SIMPLE Ref. 41630



Matt finishes pot one wall

BASIC Ref. 41630A



### Matt Polyethylene

#### SELF-WATERING Ref. 41630R







Self-watering system included in all planters except those with basic finish

#### LACQUERED Ref. 41630F



#### Lacquered Polyethylene

## lighting

LIGHT Ref. 41630W



White internally lit unit with LED technology. Available only in matte ice white finish.

RGBW LED Ref. 41630L



Unit with internal lighting with RGBW LED technology and remote control unit for switching colors. Available only in matte ice white finish. Remote control included.

RGBW LED DMX Ref. 41630D



Unit with internal lighting with RGBW LED technology and remote control unit for switching colors. Also controlLED by DMX-1024 (wireless), enabling communication between one or more products simultaneously via the DMX transmitter (not included). There are two options to choose from: Professional XLR DMX and Home WIFI DMX. (Remote control included). Optional battery

RGBW LED BATTERY Ref. 41630Y



Unit with internal lighti