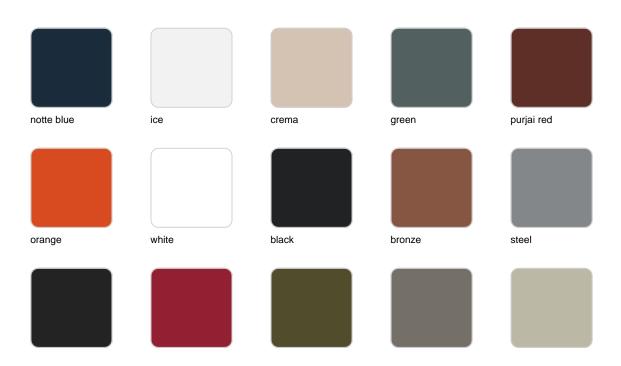

### Matt Polyethylene

#### SIMPLE Ref. 41630

Matt finishes pot one wall

BASIC Ref. 41630A