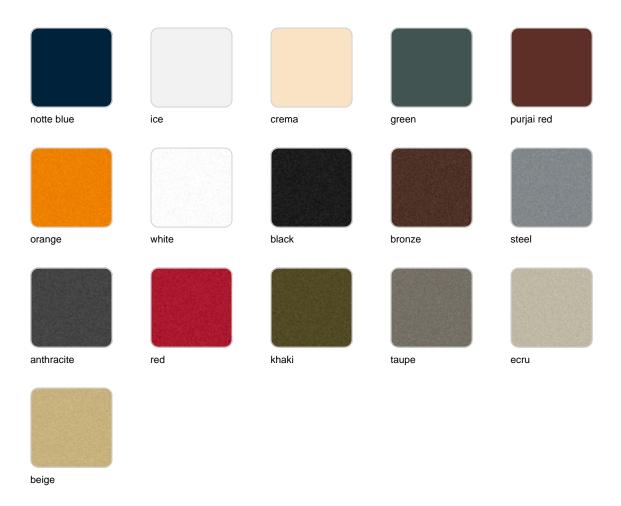

# Jardiniere 80x30x30

The most extensive collection of indoor and outdoor planters designed by <u>Studio</u> <u>Vondom</u>. Timeless and minimalist designs that allow you to create unique and original atmospheres for homes, restaurants and any space.



## Info

## Description

Pot made of polyethylene resin by rotational moulding. 100% Recyclable. Item suitable for indoor and outdoor use. Available in different finishes.

Weight: 4.8 Kg



## **Finishes**

## finishes

#### SIMPLE Ref. 41630



Matt finishes pot one wall

BASIC Ref. 41630A



### Matt Polyethylene

#### SELF-WATERING Ref. 41630R







Self-watering system included in all planters except those with basic finish

#### LACQUERED Ref. 41630F



#### Lacquered Polyethylene

## lighting

LIGHT Ref. 41630W



White internally lit unit with LED technology. Available only in matte ice white finish.

RGBW LED Ref. 41630L



Unit with internal lighting with RGBW LED technology and remote control unit for switching colors. Available only in matte ice white finish. Remote control included.

RGBW LED DMX Ref. 41630D



Unit with internal lighting with RGBW LED technology and remote control unit for switching colors. Also controlLED by DMX-1024 (wireless), enabling communication between one or more products simultaneously via the DMX transmitter (not included). There are t