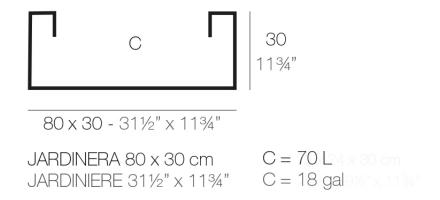

## Description

Pot made of polyethylene resin by rotational moulding. 100% Recyclable. Item suitable for indoor and outdoor use. Available in different finishes.

Weight: 4.8 Kg