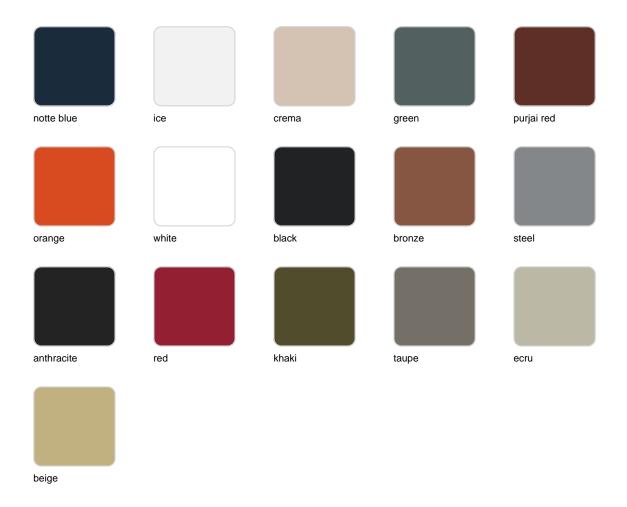

# Jardiniere 80x30x30

The most extensive collection of indoor and outdoor planters designed by <u>Studio</u> <u>Vondom</u>. Timeless and minimalist designs that allow you to create unique and original atmospheres for homes, restaurants and any space.



## Info

## Description

Pot made of polyethylene resin by rotational moulding. 100% Recyclable. Item suitable for indoor and outdoor use. Available in different finishes.

Weight: 4.8 Kg



## **Finishes**

## finishes

#### SIMPLE Ref. 41630



Matt finishes pot one wall

BASIC Ref. 41630A



### Matt Polyethylene

#### SELF-WATERING Ref. 41630R







Self-watering system included in all planters except those with basic finish

#### LACQUERED Ref. 41630F



#### Lacquered Polyethylene

## lighting

LIGHT Ref. 41630W



White internally lit unit with LED technology. Available only in matte ice white finish.

RGBW LED Ref. 41630L



Unit with internal lighting with RGBW LED technology and remote control unit for switching colors. Available only in matte ice white finish. Remote control included.

RGBW LED DMX Ref. 41630D



Unit with internal lighting with RGBW LED technology and remote control unit for switching colors. Also controlLED by DMX-1024 (wireless), enabling communication between one or more products simultaneously vi