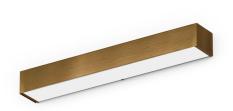

Wall lighting fixture for interiors, with direct and indirect light emission.

Pickled sheet metal structure in polyacrylic paint.

Aluminium dissipation plates.

Pickled sheet metal cover in white, bronze or mat brass polyacrylic paint, or with gold leaf coating, or in polished or mat stainless steel.

Flat frosted glass diffusers.