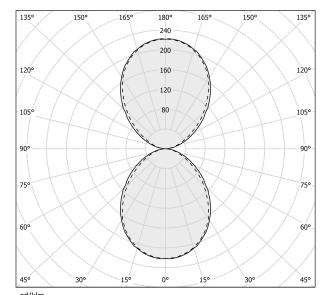

UMINOUS FLUX    | 4098lm                |
| LUMEN OUTPUT             | 2633lm                |
| EFFICIENCY               | 64.3%                 |
| WEIGHT                   | 2,21 Kg               |
| PROTECTION DEGREE        | IP20                  |
| COLOUR TOLLERANCES       | SDCM 3                |
| PACKING DIMENSIONS       | 13,0 x 13,0 x 63,0 cm |
|                          |                       |



Wall lighting fixture for interiors, with direct and indirect light emission.

Pickled sheet metal structure in polyacrylic paint.

Aluminium dissipation plates.

Pickled sheet metal cover in white, bronze or mat brass polyacrylic paint, or with gold leaf coating, or in polished or mat stainless steel.

Flat frosted glass diffusers.







## Technical drawing



## Polar diagram



cd/klm C0 - C180 - - - C90 - C270