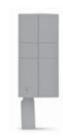

# CASE MAXI

Square floodlight for outdoor installation on a façade/wall. Phospho-chromatised and polyester powder coated die-cast copper-free aluminium body, tempered safety glass, moulded silicone gasket and stainless steel screws. Built-in LED driver 220-240V 50-60Hz, with 8 CREE XP-G3 LED. IP65 rating.