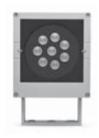

# CASE MAXI

Square floodlight for outdoor installation on a façade/wall. Phospho-chromatised and polyester powder coated die-cast copper-free aluminium body, tempered safety glass, moulded silicone gasket and stainless steel screws. Built-in LED driver 220-240V 50-60Hz, with 8 CREE XP-G3 LED. IP65 rating.

### **Technical data**

| Wattage      | 12 WATT                                                            |  |
|--------------|--------------------------------------------------------------------|--|
| IP Rating    | IP65                                                               |  |
| IK Rating    | IK08                                                               |  |
| Material     | High corrosion resistance<br>die-cast copper-free<br>aluminum body |  |
| Coating      | Polyester powder coating with phosphocromating pre-finish          |  |
| Light source | NR. 8 x 1.5W CREE "XP-G3" LED                                      |  |
| Screws       | Stainless steel                                                    |  |
| Transformer  | Electronic power supply<br>220/240V 50/60Hz<br>built-in            |  |
| Gasket       | Silicone rubber                                                    |  |
| Glass        | Tempered                                                           |  |
| Cable gland  | Double nickel-plated brass cable gland PG11                        |  |
| Power cable  | 1 mt. neoprene power cable included                                |  |
| Gross weight | 5,00 Kg                                                            |  |
|              |                                                                    |  |