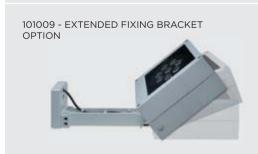

|  |
| Screws       | Stainless steel                                                    |  |
| Transformer  | Electronic power supply<br>220/240V 50/60Hz<br>built-in            |  |
| Gasket       | Silicone rubber                                                    |  |
| Glass        | Tempered                                                           |  |
| Cable gland  | Double nickel-plated brass cable gland PG11                        |  |
| Power cable  | 1 mt. neoprene power cable included                                |  |
| Gross weight | 5,00 Kg                                                            |  |
|              |                                                                    |  |





## **BOTH included In the standard package**