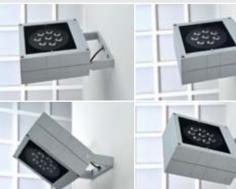

# CASE MAXI

Square floodlight for outdoor installation on a façade/wall. Phospho-chromatised and polyester powder coated die-cast copper-free aluminium body, tempered safety glass, moulded silicone gasket and stainless steel screws. Built-in LED driver 220-240V 50-60Hz, with 8 CREE XP-G3 LED. IP65 rating.

### **Technical data**

| Wattage      | 12 WATT                                                            |  |
|--------------|--------------------------------------------------------------------|--|
| IP Rating    | IP65                                                               |  |
| IK Rating    | IK08                                                               |  |
| Material     | High corrosion resistance<br>die-cast copper-free<br>aluminum body |  |
| Coating      | Polyester powder coating with phosphocromating pre-finish          |  |
| Light source | NR. 8 x 1.5W CREE "XP-G3" LED                                      |  |
| Screws       | Stainless steel                                                    |  |
| Transformer  | Electronic power supply<br>220/240V 50/60Hz<br>built-in            |  |
| Gasket       | Silicone rubber                                                    |  |
| Glass        | Tempered                                                           |  |
| Cable gland  | Double nickel-plated brass cable gland PG11                        |  |
| Power cable  | 1 mt. neoprene power cable included                                |  |
| Gross weight | 5,00 Kg                                                            |  |
|              |                                                                    |  |