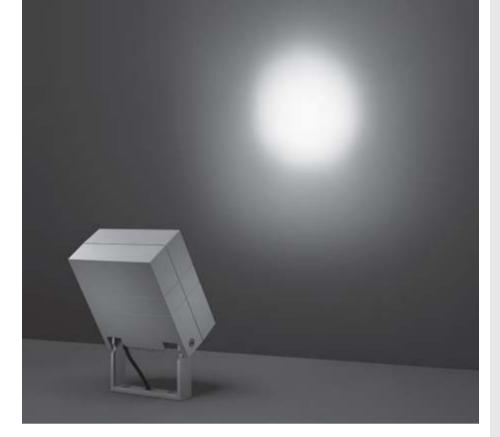

# CASE MAXI

Square floodlight for outdoor installation on a façade/wall. Phospho-chromatised and polyester powder coated die-cast copper-free aluminium body, tempered safety glass, moulded silicone gasket and stainless steel screws. Built-in LED driver 220-240V 50-60Hz, with 8 CREE XP-G3 LED. IP65 rating.