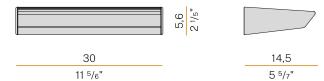

| 3240lm                   |
| LUMEN OUTPUT             | 2252lm                   |
| EFFICIENCY               | 69.5%                    |
| WEIGHT                   | 1,08 Kg                  |
| PROTECTION DEGREE        | IP40                     |
| COLOUR TOLLERANCES       | SDCM 3                   |
| PACKING DIMENSIONS       | 19,5 x 35,0 x 10,0 cm    |
|                          |                          |



Wall lighting fixture for interiors, with direct and indirect light emission.

Pickled sheet metal wall bracket in polyacrylic paint.

 ${\sf Extruded\ aluminium\ structure\ in\ white,\ black,\ bronze,\ mat\ brass\ or\ titanium\ polyacrylic}$ 

Extruded acrylic diffusers with opaline finish.

Die-cast aluminium end caps in polyacrylic paint.







## Technical drawing



## Polar diagram