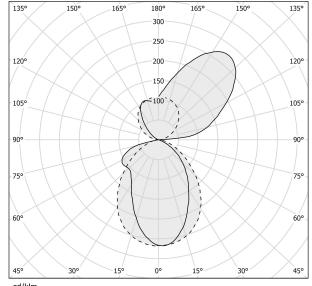

|
| LUMEN OUTPUT             | 2252lm                   |
| EFFICIENCY               | 69.5%                    |
| WEIGHT                   | 1,08 Kg                  |
| PROTECTION DEGREE        | IP40                     |
| COLOUR TOLLERANCES       | SDCM 3                   |
| PACKING DIMENSIONS       | 19,5 x 35,0 x 10,0 cm    |
|                          |                          |



Wall lighting fixture for interiors, with direct and indirect light emission.

Pickled sheet metal wall bracket in polyacrylic paint.

 ${\sf Extruded\ aluminium\ structure\ in\ white,\ black,\ bronze,\ mat\ brass\ or\ titanium\ polyacrylic}$ 

Extruded acrylic diffusers with opaline finish.

Die-cast aluminium end caps in polyacrylic paint.







## Technical drawing



## Polar diagram