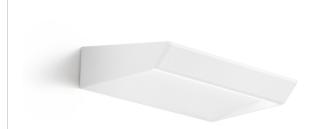

Wall lighting fixture for interiors, with direct and indirect light emission.

Pickled sheet metal wall bracket in polyacrylic paint.

 ${\sf Extruded\ aluminium\ structure\ in\ white,\ black,\ bronze,\ mat\ brass\ or\ titanium\ polyacrylic}$ 

Extruded acrylic diffusers with opaline finish.

Die-cast aluminium end caps in polyacrylic paint.