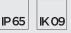

#### **Technical data**

| Wattage      | 36 WATT                                                            |  |
|--------------|--------------------------------------------------------------------|--|
| IP Rating    | IP65                                                               |  |
| IK Rating    | IK09                                                               |  |
| Material     | High corrosion resistance<br>die-cast copper-free<br>aluminum body |  |
| Coating      | Polyester powder coating with phosphocromating pre-finish          |  |
| Light source | NR. 1 CREE CXB 2530 LED                                            |  |
| Screws       | Stainless steel                                                    |  |
| Transformer  | Electronic power supply<br>220/240V 50/60Hz<br>built-in            |  |
| Gasket       | Silicone rubber                                                    |  |
| Glass        | Tempered                                                           |  |
| Cable gland  | Double nickel-plated brass cable gland PG11                        |  |
| Power cable  | 1 mt. neoprene power cable included                                |  |
| Gross weight | 3,50 Kg                                                            |  |
|              |                                                                    |  |