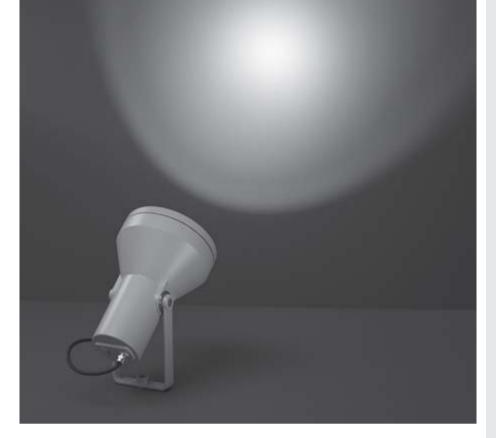

# **ASH MAXI COB**

Round floodlight for outdoor installation on a façade/wall. Phospho-chromatised and polyester powder coated die-cast copper-free aluminium body, tempered safety glass, moulded silicone gasket and stainless steel screws. Built-in LED driver 220-240V 50-60Hz, with 1 CREE CXB 2530 COB LED. IP65 rating.