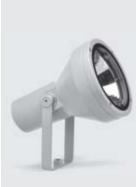

# **ASH MAXI COB**

Round floodlight for outdoor installation on a façade/wall. Phospho-chromatised and polyester powder coated die-cast copper-free aluminium body, tempered safety glass, moulded silicone gasket and stainless steel screws. Built-in LED driver 220-240V 50-60Hz, with 1 CREE CXB 2530 COB LED. IP65 rating.

#### **Technical data**

| Wattage      | 36 WATT                                                            |  |
|--------------|--------------------------------------------------------------------|--|
| IP Rating    | IP65                                                               |  |
| IK Rating    | IK09                                                               |  |
| Material     | High corrosion resistance<br>die-cast copper-free<br>aluminum body |  |
| Coating      | Polyester powder coating with phosphocromating pre-finish          |  |
| Light source | NR. 1 CREE CXB 2530 LED                                            |  |
| Screws       | Stainless steel                                                    |  |
| Transformer  | Electronic power supply<br>220/240V 50/60Hz<br>built-in            |  |
| Gasket       | Silicone rubber                                                    |  |
| Glass        | Tempered                                                           |  |
| Cable gland  | Double nickel-plated brass cable gland PG11                        |  |
| Power cable  | 1 mt. neoprene power cable included                                |  |
| Gross weight | 3,50 Kg                                                            |  |
|              |                                                                    |  |