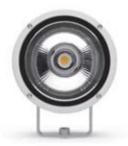

# **ASH MAXI COB**

Round floodlight for outdoor installation on a façade/wall. Phospho-chromatised and polyester powder coated die-cast copper-free aluminium body, tempered safety glass, moulded silicone gasket and stainless steel screws. Built-in LED driver 220-240V 50-60Hz, with 1 CREE CXB 2530 COB LED. IP65 rating.

## Finish color options: