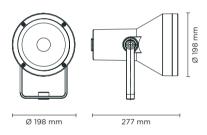

# **ASH MAXI COB**

Round floodlight for outdoor installation on a façade/wall. Phospho-chromatised and polyester powder coated die-cast copper-free aluminium body, tempered safety glass, moulded silicone gasket and stainless steel screws. Built-in LED driver 220-240V 50-60Hz, with 1 CREE CXB 2530 COB LED. IP65 rating.

#### **Technical data**

| Wattage      | 36 WATT                                                            |  |
|--------------|--------------------------------------------------------------------|--|
| IP Rating    | IP65                                                               |  |
| IK Rating    | IK09                                                               |  |
| Material     | High corrosion resistance<br>die-cast copper-free<br>aluminum body |  |
| Coating      | Polyester powder coating with phosphocromating pre-finish          |  |
| Light source | NR. 1 CREE CXB 2530 LED                                            |  |
| Screws       | Stainless steel                                                    |  |
| Transformer  | Electronic power supply<br>220/240V 50/60Hz<br>built-in            |  |
| Gasket       | Silicone rubber                                                    |  |
| Glass        | Tempered                                                           |  |
| Cable gland  | Double nickel-plated brass cable gland PG11                        |  |
| Power cable  | 1 mt. neoprene power cable included                                |  |
| Gross weight | 3,50 Kg                                                            |  |
|              |                                                                    |  |