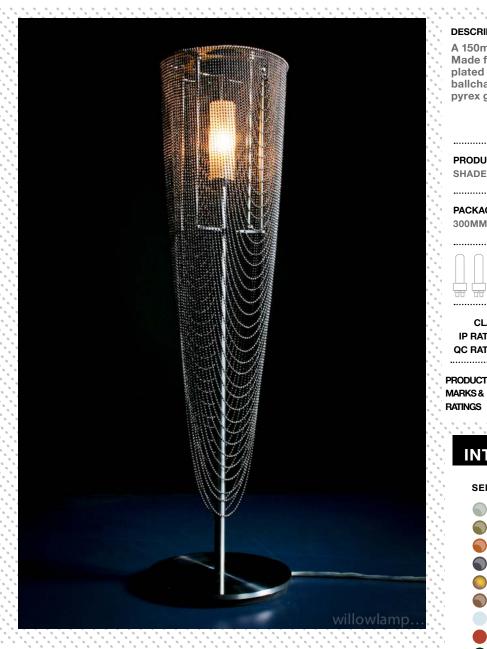

# CIRCULAR POD | CIRCULAR POD 150 TABLE LAMP | CIR-POD-150(SML)-TBL

# DESCRIPTION A 150mm Dia. simple classic 'circular-pod' table lamp.

Made from lasercut stainless steel frames, chrome plated or lacqured, solid brass components and ballchain in several optional finishes. Illuminated by a pyrex glass ball containing a G9-Halogen or LED lamp.

#### PRODUCT SIZE

SHADE SIZE: 150W X 350-520H MM / TOTAL HEIGHT: 620MM