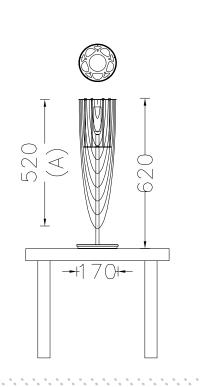

#### PRODUCT SIZE

SHADE SIZE: 150W X 350-520H MM / TOTAL HEIGHT: 620MM

### **TECHNICAL DRAWING**