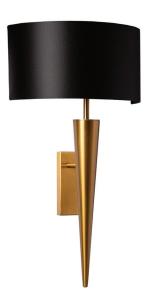

# Wall Light | TORCHERE ANTIQUE BRASS

# WALL LIGHT

Material: Metal Finish shown: Antique Brass Code: WL-TORC-ABRS

# LAMPSHADE AS SHOWN

12" Crescent Black Satin Shade code: SH-12-CRES Shade lining: Gold PVC