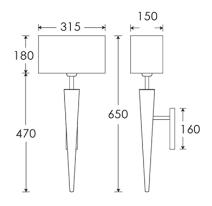

# Dimensions in mm and approximate

H&C Dec

Decorative lighting for beautiful spaces

www.heathfield.co.uk | + 44 (0) 1732 350450 | sales@heathfield.co.uk Unit 1, Priory Road, Tonbridge, Kent, TN9 2AF, United Kingdom