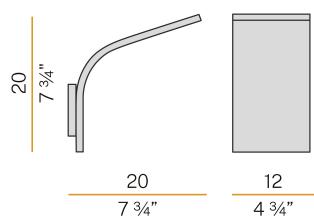

240V AC           |
| FREQUENCY                | 50/60Hz               |
| ELECTRICAL CONFIGURATION | ON-OFF                |
| DRIVER                   | integrated included   |
| NOMINAL LUMINOUS FLUX    | 1431lm                |
| LUMEN OUTPUT             | 1431lm                |
| EFFICIENCY               | 100%                  |
| WEIGHT                   | 1,00 Kg               |
| PROTECTION DEGREE        | IP20                  |
| COLOUR TOLLERANCES       | SDCM 3                |
| PACKING DIMENSIONS       | 14,0 x 30,0 x 13,0 cm |



mat brass

Wall lighting fixture for interiors, with indirect light emission. Die-cast aluminium wall bracket in polyacrylic paint. Extruded aluminium structure in white, mat brass or titanium polyacrylic paint.

# CE ERE

#### Technical drawing



#### Polar diagram



INDIRECT LIGHT

## PANZERI

## Арр

Accessories / dimming

XM14/230

Dimmable device for 230V LED modules, 5÷100W.





3,2 1 ¼″

1,8 5/7"