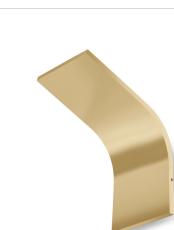

mat brass

Wall lighting fixture for interiors, with indirect light emission. Die-cast aluminium wall bracket in polyacrylic paint. Extruded aluminium structure in white, mat brass or titanium polyacrylic paint.