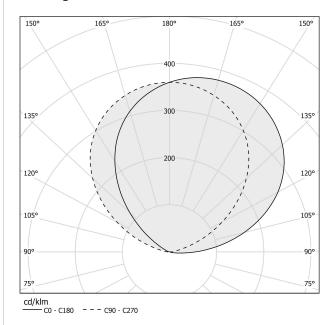

FREQUENCY                | 50/60Hz               |
| ELECTRICAL CONFIGURATION | ON-OFF                |
| DRIVER                   | integrated included   |
| NOMINAL LUMINOUS FLUX    | 1431lm                |
| LUMEN OUTPUT             | 1431lm                |
| EFFICIENCY               | 100%                  |
| WEIGHT                   | 1,00 Kg               |
| PROTECTION DEGREE        | IP20                  |
| COLOUR TOLLERANCES       | SDCM 3                |
| PACKING DIMENSIONS       | 14,0 x 30,0 x 13,0 cm |



mat brass

Wall lighting fixture for interiors, with indirect light emission. Die-cast aluminium wall bracket in polyacrylic paint. Extruded aluminium structure in white, mat brass or titanium polyacrylic paint.

# CE ERE

#### Technical drawing



#### Polar diagram



INDIRECT LIGHT

## PANZERI

## Арр

Accessories / dimming

XM14/230

Dimmable device for 230V LED modules, 5÷100W.





3,2 1 ¼″

1,8 5/7"