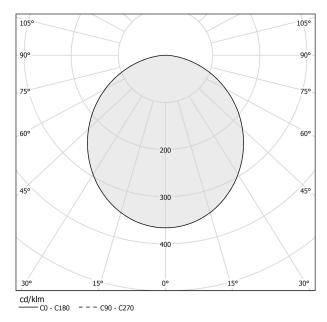

CES         | SDCM 3                   |
| GLOW WIRE TEST PERFORMANCE | 850°                     |
| PACKING DIMENSIONS         | 58,0 x 14,0 x 58,0 cm    |



#### **Technical drawing**









Suspension lighting fixture for interiors, with direct light emission. Pickled sheet metal structure in polyacrylic paint. Aluminium dissipation plates. Pickled sheet metal covers in white, black or bronze polyacrylic paint, or with gold leaf coating. Diffuser in modelled polycarbonate with opaline finish. Suspension kit with griplocks and 2m (78,7") long steel cables. 2.5m (98,4") long power cable in transparent PVC. Power canopy with galvanized sheet metal ceiling bracket and pickled sheet metal covering in white, black or bronze polyacrylic paint, or with gold leaf coating.

### Polar diagram