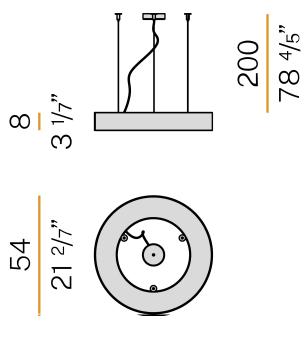

#### **Technical drawing**

Suspension lighting fixture for interiors, with direct light emission. Pickled sheet metal structure in polyacrylic paint. Aluminium dissipation plates. Pickled sheet metal covers in white, black or bronze polyacrylic paint, or with gold leaf coating. Diffuser in modelled polycarbonate with opaline finish. Suspension kit with griplocks and 2m (78,7") long steel cables. 2.5m (98,4") long power cable in transparent PVC. Power canopy with galvanized sheet metal ceiling bracket and pickled sheet metal covering in white, black or bronze polyacrylic paint, or with gold leaf coating.