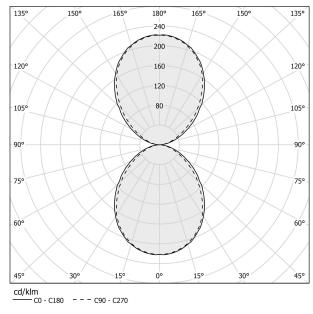

| integrated included   |
| NOMINAL LUMINOUS FLUX    | 5464lm                |
| LUMEN OUTPUT             | 3510lm                |
| EFFICIENCY               | 64.2%                 |
| WEIGHT                   | 3,14 Kg               |
| PROTECTION DEGREE        | IP20                  |
| COLOUR TOLLERANCES       | SDCM 3                |
| PACKING DIMENSIONS       | 12,0 x 12,0 x 92,0 cm |



Wall lighting fixture for interiors, with direct and indirect light emission. Pickled sheet metal structure in polyacrylic paint. Aluminium dissipation plates. Pickled sheet metal cover in white, bronze or mat brass polyacrylic paint, or with gold leaf coating, or in polished or mat stainless steel.

Flat frosted glass diffusers.

mat brass



### Technical drawing



### Polar diagram