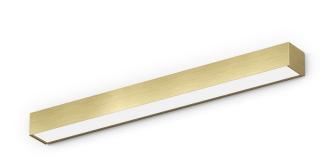

Wall lighting fixture for interiors, with direct and indirect light emission. Pickled sheet metal structure in polyacrylic paint. Aluminium dissipation plates. Pickled sheet metal cover in white, bronze or mat brass polyacrylic paint, or with gold leaf coating, or in polished or mat stainless steel.

Flat frosted glass diffusers.

mat brass