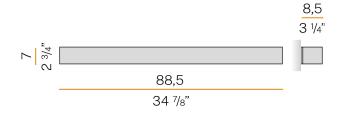

|
| DRIVER                   | integrated included   |
| NOMINAL LUMINOUS FLUX    | 5464lm                |
| LUMEN OUTPUT             | 3510lm                |
| EFFICIENCY               | 64.2%                 |
| WEIGHT                   | 3,14 Kg               |
| PROTECTION DEGREE        | IP20                  |
| COLOUR TOLLERANCES       | SDCM 3                |
| PACKING DIMENSIONS       | 12,0 x 12,0 x 92,0 cm |



Wall lighting fixture for interiors, with direct and indirect light emission. Pickled sheet metal structure in polyacrylic paint. Aluminium dissipation plates. Pickled sheet metal cover in white, bronze or mat brass polyacrylic paint, or with gold leaf coating, or in polished or mat stainless steel.

Flat frosted glass diffusers.

mat brass



### Technical drawing



### Polar diagram