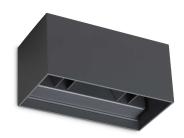

## **Outdoor - Wall lamps**

**Ean** 8021696313412

Item ATOM AP D20 ANTRACITE

 Installation
 Wall lamps

 Guarantee
 5 years

 Gross weight
 1.26 kg

 Volume
 0.002541 m³