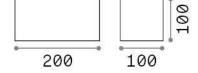

## **Outdoor - Wall lamps**

**Ean** 8021696313412

Item ATOM AP D20 ANTRACITE

 Installation
 Wall lamps

 Guarantee
 5 years

 Gross weight
 1.26 kg

 Volume
 0.002541 m³