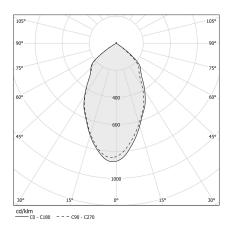

#### Data sheet

| CODE                     | XA2115                                                                            |
|--------------------------|-----------------------------------------------------------------------------------|
| SYSTEM POWER CONSUMPTION | max 50W                                                                           |
| EFFICACY                 | 13.6lm/W                                                                          |
| LIGHT SOURCE             | LED retrofit / halogen                                                            |
| LIGHT SOURCE KIT         | * included                                                                        |
| COMPATIBLE SOURCES       | LED retrofit bulb 7,5W GU10 3000K 60° Ra80<br>680lm (no dimming) * / max 50W GU10 |
| COLOUR TEMPERATURE       | 3000K Ra>80                                                                       |
| LIGHT DISTRIBUTION       | wide flood                                                                        |
| BEAM ANGLE               | 60°                                                                               |
| POWER SUPPLY             | 220-240V AC                                                                       |
| FREQUENCY                | 50/60Hz                                                                           |
| ELECTRICAL CONFIGURATION | ON-OFF                                                                            |
| NOMINAL LUMINOUS FLUX    | 680lm                                                                             |
| LUMEN OUTPUT             | 680lm                                                                             |
| EFFICIENCY               | 100%                                                                              |
| WEIGHT                   | 0,09 Kg                                                                           |
| PROTECTION DEGREE        | IP20                                                                              |
| PACKING DIMENSIONS       | 0,0 x 0,0 x 0,0 cm                                                                |
|                          |                                                                                   |