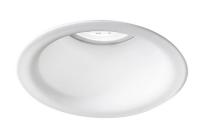

Lighting fixture for ceiling built-in installation for interiors, with direct light emission.  $\label{eq:built-instructure} \textbf{Built-in structure for permanent false ceilings, in turned aluminium in white or black}$ polyacrylic paint.

Light source retaining spring clip in stainless steel. Stainless steel spring clips for false ceiling fixing. Built-in hole dimension: Ø 75mm (Ø 3")