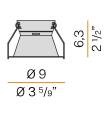

Light source retaining spring clip in stainless steel. Stainless steel spring clips for false ceiling fixing. Built-in hole dimension: Ø 75mm (Ø 3")

## Technical drawing

Ø 6,7 Ø 2 <sup>2</sup>/3"