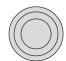

|
| PROTECTION DEGREE        | IP20                                                                              |
| PACKING DIMENSIONS       | 0,0 x 0,0 x 0,0 cm                                                                |
|                          |                                                                                   |



Lighting fixture for ceiling built-in installation for interiors, with direct light emission.  $\label{eq:built-instructure} \textbf{Built-in structure for permanent false ceilings, in turned aluminium in white or black}$ polyacrylic paint.

Light source retaining spring clip in stainless steel. Stainless steel spring clips for false ceiling fixing. Built-in hole dimension: Ø 75mm (Ø 3")











## Technical drawing

Ø 6,7 Ø 2 <sup>2</sup>/3"









## **Application**



### Polar diagram