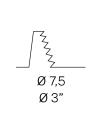

Light source retaining spring clip in stainless steel. Stainless steel spring clips for false ceiling fixing. Built-in hole dimension: Ø 75mm (Ø 3")