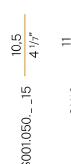

#### Data sheet

| CODE                     | XA2115                                                                            |
|--------------------------|-----------------------------------------------------------------------------------|
| SYSTEM POWER CONSUMPTION | max 50W                                                                           |
| EFFICACY                 | 13.6lm/W                                                                          |
| LIGHT SOURCE             | LED retrofit / halogen                                                            |
| LIGHT SOURCE KIT         | * included                                                                        |
| COMPATIBLE SOURCES       | LED retrofit bulb 7,5W GU10 3000K 60° Ra80<br>680lm (no dimming) * / max 50W GU10 |
| COLOUR TEMPERATURE       | 3000K Ra>80                                                                       |
| LIGHT DISTRIBUTION       | wide flood                                                                        |
| BEAM ANGLE               | 60°                                                                               |
| POWER SUPPLY             | 220-240V AC                                                                       |
| FREQUENCY                | 50/60Hz                                                                           |
| ELECTRICAL CONFIGURATION | ON-OFF                                                                            |
| NOMINAL LUMINOUS FLUX    | 680lm                                                                             |
| LUMEN OUTPUT             | 680lm                                                                             |
| EFFICIENCY               | 100%                                                                              |
| WEIGHT                   | 0,09 Kg                                                                           |
| PROTECTION DEGREE        | IP20                                                                              |
| PACKING DIMENSIONS       | 0,0 x 0,0 x 0,0 cm                                                                |
|                          |                                                                                   |