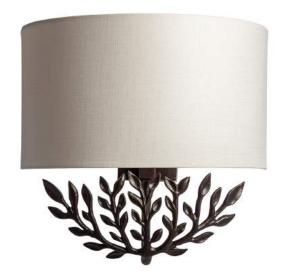

## Wall Light | LEAF SCONCE BRONZE

#### **WALL LIGHT**

Material: Metal Finish shown: Bronze

Code: WL-LEAF-2018-DBRZ-SC0

#### **LAMPSHADE AS SHOWN**

16" Crescent Oyster Glaze Linen Shade code: SH-16-CRES Shade lining: White PVC

#### FINISHING NOTE

All metalwork is handcrafted and may vary from piece to piece with slight variation in finish and detailing.