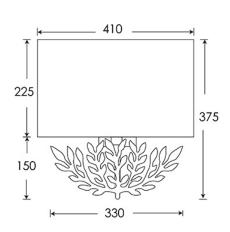

Dimensions in mm and approximate.

D&H

Decorative lighting for beautiful spaces

www.heathfield.co.uk | + 44 (0) 1732 350450 | sales@heathfield.co.uk Unit 1, Priory Road, Tonbridge, Kent, TN9 2AF, United Kingdom