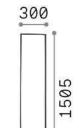

## Indoor - Floor lamps

 Ean
 8021696299617

 Item
 FRAME PT NERO

 Installation
 Floor lamps

 Guarantee
 5 years

 Gross weight
 12.72 kg

 Volume
 0.052488 m³

120x300