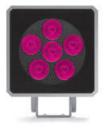

101607RGBW

# O MAXI DMX RGBW

Designed by NAVA + AROSIO

Floodlight for outdoor installation on a façade/wall, with U shape fixing bracket allowing vertical adjustment of +90° / -40°. Phospho-chromatised and polyester powder coated die-cast copper-free aluminium base and head, tempered safety glass, moulded silicone gaskets, with screws in stainless steel. Built-in LED driver, DMX driver integrated; with 6 x CREE "XML" RGBW LED. IP66 rating.