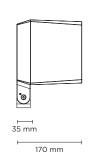

# O MAXI DMX RGBW

Designed by NAVA + AROSIO

Floodlight for outdoor installation on a façade/wall, with U shape fixing bracket allowing vertical adjustment of +90° / -40°. Phospho-chromatised and polyester powder coated die-cast copper-free aluminium base and head, tempered safety glass, moulded silicone gaskets, with screws in stainless steel. Built-in LED driver, DMX driver integrated; with 6 x CREE "XML" RGBW LED. IP66 rating.