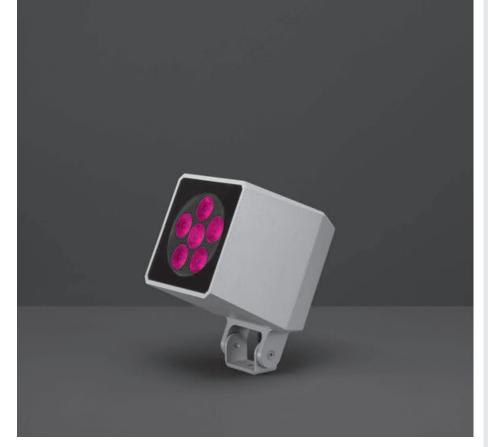

# O MAXI DMX RGBW

Designed by NAVA + AROSIO

Floodlight for outdoor installation on a façade/wall, with U shape fixing bracket allowing vertical adjustment of +90° / -40°. Phospho-chromatised and polyester powder coated die-cast copper-free aluminium base and head, tempered safety glass, moulded silicone gaskets, with screws in stainless steel. Built-in LED driver, DMX driver integrated; with 6 x CREE "XML" RGBW LED. IP66 rating.