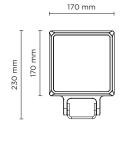

# O MAXI DMX RGBW

Designed by NAVA + AROSIO

Floodlight for outdoor installation on a façade/wall, with U shape fixing bracket allowing vertical adjustment of +90° / -40°. Phospho-chromatised and polyester powder coated die-cast copper-free aluminium base and head, tempered safety glass, moulded silicone gaskets, with screws in stainless steel. Built-in LED driver, DMX driver integrated; with 6 x CREE "XML" RGBW LED. IP66 rating.