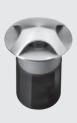

# HYDROFLOOR MICRO STEEL 0

Round ground-recessed drive-over luminaire for outdoor installation, top cover with two ways 4x70° light emission. Body and top cover completely realized in stainless steel AISI 304, tempered safety glass, moulded silicone gasket. Built-in LED driver 220-240V 50-60Hz, with 4 CREE XP-E2 LED. IP67 rating.