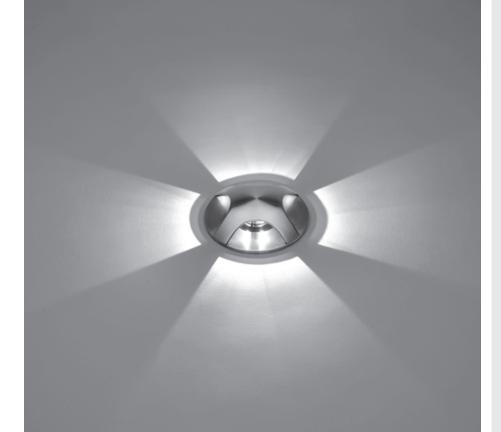

# HYDROFLOOR MICRO STEEL 0

Round ground-recessed drive-over luminaire for outdoor installation, top cover with two ways 4x70° light emission. Body and top cover completely realized in stainless steel AISI 304, tempered safety glass, moulded silicone gasket. Built-in LED driver 220-240V 50-60Hz, with 4 CREE XP-E2 LED. IP67 rating.