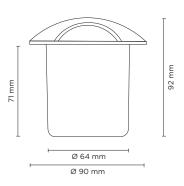

#### Technical data

| Wattage                  | 6 WATT                                                  |  |
|--------------------------|---------------------------------------------------------|--|
| IP Rating                | IP67                                                    |  |
| IK Rating                | IK10                                                    |  |
| Material                 | Stainless steel AISI 304                                |  |
| Light source             | NR. 4 CREE "XP-E2" LED                                  |  |
| Screws                   | Stainless steel                                         |  |
| Transformer              | Electronic power supply<br>220/240V 50/60Hz<br>built-in |  |
| Static weight resistance | Max 2000 Kg                                             |  |
| Gasket                   | Silicone rubber                                         |  |
| Glass                    | Tempered                                                |  |
| Cable gland              | M12                                                     |  |
| Power cable              | 1 mt. neoprene power cable included                     |  |
| Gross weight             | 1,00 Kg                                                 |  |
| Included                 | Polypropilene recessing box                             |  |
|                          |                                                         |  |