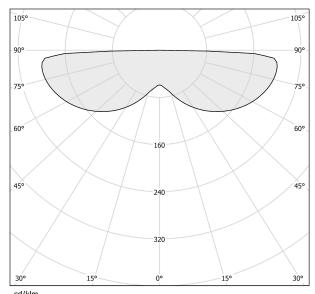

## Polar diagram

#### Data sheet

| CODE                     | L05619.100.0502          |
|--------------------------|--------------------------|
| SYSTEM POWER CONSUMPTION | 51W                      |
| EFFICACY                 | 28.12lm/W                |
| LIGHT SOURCE             | LED                      |
| LIGHT SOURCE LIFETIME    | L70 (B50) 60.000h        |
| COLOUR TEMPERATURE       | 2700K Ra>90              |
| LIGHT DISTRIBUTION       | diffused                 |
| POWER SUPPLY             | 220-240V AC              |
| FREQUENCY                | 50/60Hz                  |
| ELECTRICAL CONFIGURATION | dimmable (DALI/Push DIM) |
| DRIVER                   | integrated included      |
| NOMINAL LUMINOUS FLUX    | 5670lm                   |
| LUMEN OUTPUT             | 1434lm                   |
| EFFICIENCY               | 25.3%                    |
| GLARE RATING             | UGR < 19                 |
| WEIGHT                   | 5,80 Kg                  |
| PROTECTION DEGREE        | IP20                     |
| COLOUR TOLLERANCES       | SDCM 3                   |
| PACKING DIMENSIONS       | 0,0 x 0,0 x 0,0 cm       |
|                          |                          |