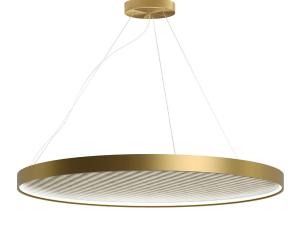

Suspension lighting fixture for interiors, with direct light emission. Bended extruded aluminium structure in white, black, bronze, mat brass or titanium polyacrylic paint.

Sound absorbing PET panel Slalom "MILLERIGHE" with "PETfelt" finish, made of polyester obtained from the recycling of plastic bottles, or "PETfabric", made of recycled polyester, in "natural grey" (white version), "morning green" (black version), "brick" (bronze version), "milk" (mat brass version) or "mud" colour (titanium version); high acoustic comfort and fire rating B-s2, d0; suitable for Breeam, Leed, Well and Fitwel building certifications.

Extruded polycarbonate diffuser with opaline finish.

5m (196,9") long steel suspension cables.

 $5m\,(196,9")$  long power cable in transparent PVC.

Power canopy with pickled sheet metal ceiling bracket and covering in white, black, bronze, mat brass or titanium polyacrylic paint.