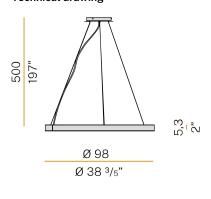

## **Technical drawing**

Extruded polycarbonate diffuser with opaline finish.

5m (196,9") long steel suspension cables.

 $5m\,(196,9")$  long power cable in transparent PVC.

Power canopy with pickled sheet metal ceiling bracket and covering in white, black, bronze, mat brass or titanium polyacrylic paint.