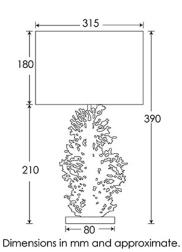

# LAMP BASE

Material: Metal Finish shown: Nickel Code: TL-ATOL-2018-NCKL

#### LAMPSHADE AS SHOWN

15" Oval Oyster Glaze Linen Shade code: SH-15-OVAL Shade lining: White PVC

#### **BASE WEIGHT**

2.3 kg approx.