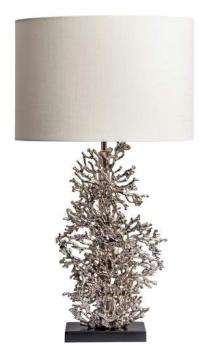

# Table Lamp | ATOLLI NICKEL

# LAMP BASE

Material: Metal Finish shown: Nickel Code: TL-ATOL-2018-NCKL

#### LAMPSHADE AS SHOWN

15" Oval Oyster Glaze Linen Shade code: SH-15-OVAL Shade lining: White PVC