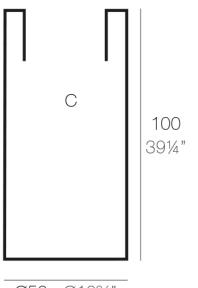

# Description

Pot made of polyethylene resin by rotational moulding. 100% Recyclable. Item suitable for indoor and outdoor use. Available in different finishes.

Weight: 8.5 Kg

Ø50 - Ø19¾"

| CILINDRO ALTO Ø50 x 100cm    | C = 195 L   |
|------------------------------|-------------|
| HIGH CYLINDER Ø1934" x 3914" | C = 51½ gal |