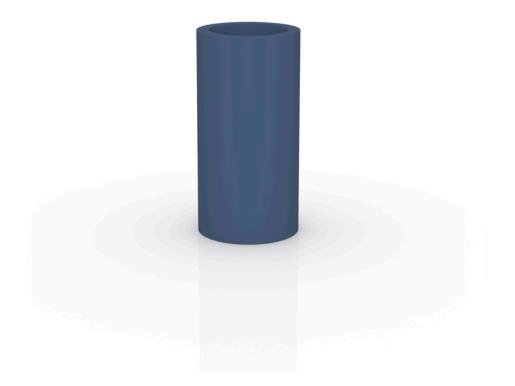

# High cylinder pot ø50x100

The most extensive collection of indoor and outdoor planters designed by <u>Studio</u> <u>Vondom</u>. Timeless and minimalist designs that allow you to create unique and original atmospheres for homes, restaurants and any space.

# Description

Pot made of polyethylene resin by rotational moulding. 100% Recyclable. Item suitable for indoor and outdoor use. Available in different finishes.

Weight: 8.5 Kg

Ø50 - Ø19¾"

| CILINDRO ALTO Ø50 x 100cm    | C = 195 L   |
|------------------------------|-------------|
| HIGH CYLINDER Ø1934" x 3914" | C = 51½ gal |