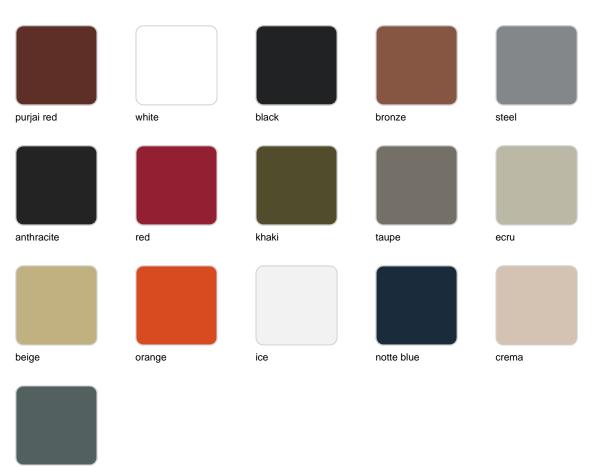

#### SELF-WATERING Ref. 40451R

| purjai red | white | black | bronze | steel |
|------------|-------|-------|--------|-------|
| anthracite | red   | khaki | taupe  | ecru  |
|            |       |       |        |       |

Self-watering system included in all planters except those with basic finish

| LACQUERED<br>Ref. 40451F |            |          |       |        |
|--------------------------|------------|----------|-------|--------|
| modo green               | purjai red | white    | black | bronze |
|                          |            |          |       |        |
| steel                    | anthracite | champany | red   | khaki  |
| taupe                    | ecru       | beige    |       |        |