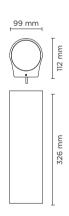

### 402603

# TECH EVO MEDIUM 01

## Designed by MOMO DESIGN

Wall applique, to be mounted on an outdoor façade/wall, with one side light distribution. Phospho-chromatised and polyester powder coated copper-free extruded aluminium body, tempered safety glass, moulded silicone gasket and stainless steel screws. Built-in LED driver 220-240V 50-60Hz, with 1 COB CREE "CXB 1512" LED. IP 65 rating.

#### Technical data

| Wattage      | 15 WATT                                                      |  |
|--------------|--------------------------------------------------------------|--|
| IP Rating    | IP65                                                         |  |
| IK Rating    | IK09                                                         |  |
| Material     | High corrosion resistance extruded copper-free aluminum body |  |
| Coating      | Polyester powder coating with phosphocromating pre-finish    |  |
| Light source | NR. 1 COB CREE "CXB 1512" LED                                |  |
| Screws       | Stainless steel                                              |  |
| Transformer  | Electronic power supply<br>220/240V 50/60Hz built-in         |  |
| Cable gland  | M16 rubber grommet                                           |  |
| Gasket       | Silicone rubber                                              |  |
| Glass        | Tempered                                                     |  |
| Power cable  | 1 mt. neoprene power cable included                          |  |
| Gross weight | 3,50 Kg                                                      |  |