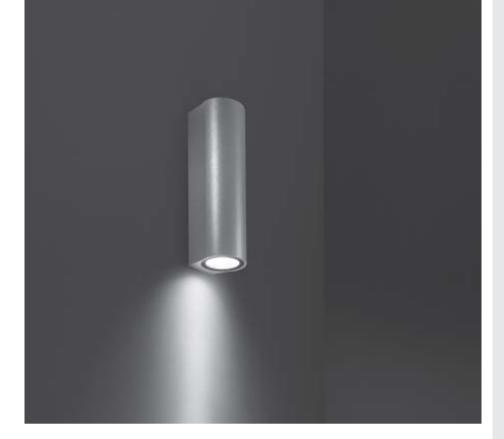

# TECH EVO MEDIUM 01

## Designed by MOMO DESIGN

Wall applique, to be mounted on an outdoor façade/wall, with one side light distribution. Phospho-chromatised and polyester powder coated copper-free extruded aluminium body, tempered safety glass, moulded silicone gasket and stainless steel screws. Built-in LED driver 220-240V 50-60Hz, with 1 COB CREE "CXB 1512" LED. IP 65 rating.