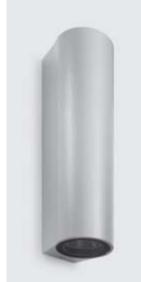

# TECH EVO MEDIUM 01

## Designed by MOMO DESIGN

Wall applique, to be mounted on an outdoor façade/wall, with one side light distribution. Phospho-chromatised and polyester powder coated copper-free extruded aluminium body, tempered safety glass, moulded silicone gasket and stainless steel screws. Built-in LED driver 220-240V 50-60Hz, with 1 COB CREE "CXB 1512" LED. IP 65 rating.

#### Technical data

| Wattage      | 15 WATT                                                      |  |
|--------------|--------------------------------------------------------------|--|
| IP Rating    | IP65                                                         |  |
| IK Rating    | IK09                                                         |  |
| Material     | High corrosion resistance extruded copper-free aluminum body |  |
| Coating      | Polyester powder coating with phosphocromating pre-finish    |  |
| Light source | NR. 1 COB CREE "CXB 1512" LED                                |  |
| Screws       | Stainless steel                                              |  |
| Transformer  | Electronic power supply<br>220/240V 50/60Hz built-in         |  |
| Cable gland  | M16 rubber grommet                                           |  |
| Gasket       | Silicone rubber                                              |  |
| Glass        | Tempered                                                     |  |
| Power cable  | 1 mt. neoprene power cable included                          |  |
| Gross weight | 3,50 Kg                                                      |  |