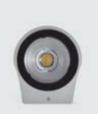

## Designed by MOMO DESIGN

Wall applique, to be mounted on an outdoor façade/wall, with one side light distribution. Phospho-chromatised and polyester powder coated copper-free extruded aluminium body, tempered safety glass, moulded silicone gasket and stainless steel screws. Built-in LED driver 220-240V 50-60Hz, with 1 COB CREE "CXB 1512" LED. IP 65 rating.

| light source         | light beam options |     | lumen<br>output (lm) | lumin. efficacy<br>(lm/w) |
|----------------------|--------------------|-----|----------------------|---------------------------|
| 3000°K warm-white    |                    |     |                      |                           |
| cob led              | Y                  | 14° | 1.951                | 130.06                    |
| cob led              | V                  | 35° | 1.850                | 123.33                    |
| cob led              | V                  | 55° | 1.800                | 120.00                    |
| 4000°K neutral-white |                    |     |                      |                           |
| cob led              | Y                  | 14° | 2.240                | 149.33                    |
| cob led              | V                  | 35° | 2.131                | 142.06                    |
| cob led              |                    | 55° | 2.046                | 136.40                    |