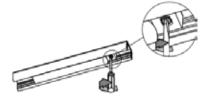

Fix it in place by turning the mechanical twist lock with a screwdriver

12 | Installation

Straight connector

In case of two profiles next to each other use straight connector to make electrical connecton

Push straight connector in profiles where the splitline is

Fix it in place by turning the two mechanical twist locks with a screwdriver

Kreon nv Industrieweg Noord 1152 3660 Opglabbeek Belgium Tel +32 89 81 97 80