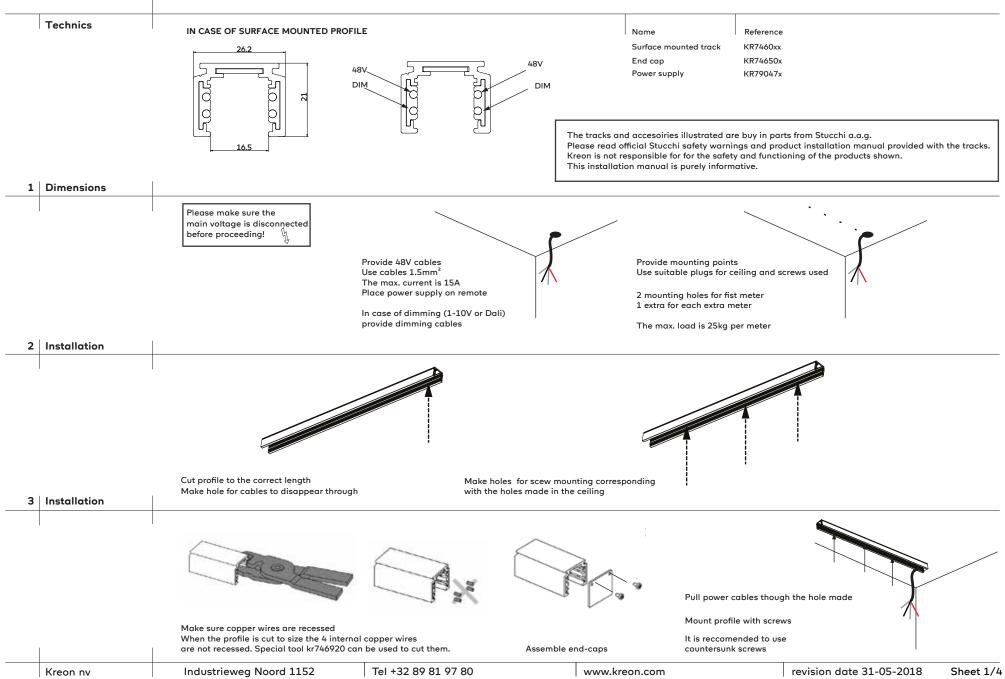

3660 Opglabbeek Belgium

mailbox@kreon.be

KR8000002262

3660 Opglabbeek

Belgium

**Technics** IN CASE OF PENDANT MOUNTED PROFILE Name Reference Surface mounted track KR7460xx Pendant clip for suspension KR74691x Suspension steel wire KR746x10 48V End cap KR74650x 10 OF DIM Power supply KR79047x The tracks and accesoiries illustrated are buy in parts from Stucchi a.a.g. Please read official Stucchi safety warnings and product installation manual provided with the tracks. Kreon is not responsible for for the safety and functioning of the products shown. This installation manual is purely informative. **Dimensions** Please make sure the main voltage is disconnected before proceeding! Provide 48V cables Install wire grips Use cables 1.5mm<sup>2</sup> Use suitable plugs for ceiling and screws used The max. current is 15A Place power supply on remote 2 wire grips for fist meter 1 extra for each extra meter In case of dimming (1-10V or Dali) provide dimming cables The max. load is 25kg per meter 5 Installation Cut profile to the correct length Slide bracktes over the track and fix them Make hole for cables to disappear through Pull steel wire with ball through the suspension bracket in place by fastening the set screw Installation release fix Make sure copper wires are recessed Assemble cables in wire grippers When the profile is cut to size the 4 internal copper wires and install them at the correct length are not recessed. Special tool kr746920 can be used to cut them. Assemble end-caps Pull power cables through hole made Kreon nv Industrieweg Noord 1152 Tel +32 89 81 97 80 www.kreon.com revision date 31/05/2018 Sheet 2/4