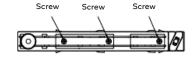

This installation manual is purely informative.

10 Dimensions

End- feed

Dimming Strain relief

Push open cable hole of choise

Open box by removing lid fastened with 3 screws

Pull stripped cables through the chosen cable hole Connect 48V cables to screw connectors indicated with V+ and V-Connect dim cables to screw connectros indicated with D+ and D- In both cases + and - can be swapped Fasten all cables with the strain relief Screw the lid on the box