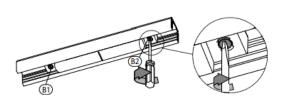

Fix it in place by turning the mechanical twist lock with a screwdriver

12 | Installation

Straight connector

In case of two profiles next to each other use straight connector to make electrical connecton

Push straight connector in profiles where the splitline is

Fix it in place by turning the two mechanical twist locks with a screwdriver

Kreon nv Industrieweg Noord 1152 3660 Opglabbeek Belgium Tel +32 89 81 97 80