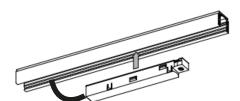

This installation manual is purely informative.

10 Dimensions

End- feed

Dimming Strain relief

Push open cable hole of choise

Open box by removing lid fastened with 3 screws

Pull stripped cables through the chosen cable hole Connect 48V cables to screw connectors indicated with V+ and V-Connect dim cables to screw connectros indicated with D+ and D- In both cases + and - can be swapped Fasten all cables with the strain relief Screw the lid on the box

11 Installation

Push cables back through hole in track and click end-feed in the track

+ and - can be swapped End-feed can be used left or right it can be rotated 180°

End-feed needs to be 100% flush with the profile