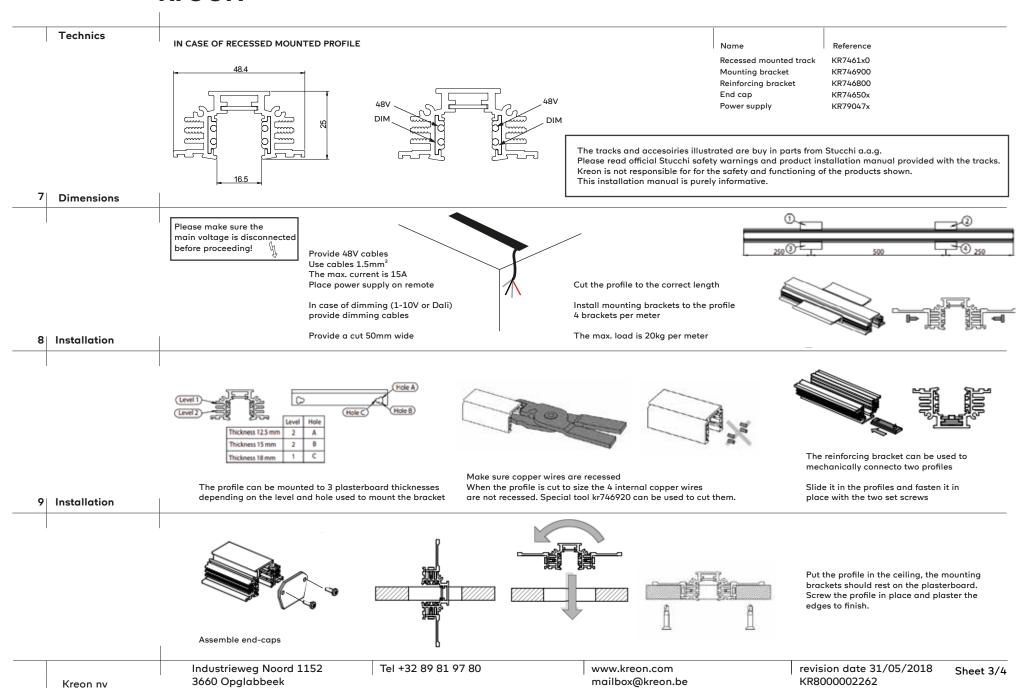

3660 Opglabbeek Belgium

mailbox@kreon.be

KR8000002262

3660 Opglabbeek

Belgium

**Technics** IN CASE OF PENDANT MOUNTED PROFILE Name Reference Surface mounted track KR7460xx Pendant clip for suspension KR74691x Suspension steel wire KR746x10 48V End cap KR74650x 10 OF DIM Power supply KR79047x The tracks and accesoiries illustrated are buy in parts from Stucchi a.a.g. Please read official Stucchi safety warnings and product installation manual provided with the tracks. Kreon is not responsible for for the safety and functioning of the products shown. This installation manual is purely informative. **Dimensions** Please make sure the main voltage is disconnected before proceeding! Provide 48V cables Install wire grips Use cables 1.5mm<sup>2</sup> Use suitable plugs for ceiling and screws used The max. current is 15A Place power supply on remote 2 wire grips for fist meter 1 extra for each extra meter In case of dimming (1-10V or Dali) provide dimming cables The max. load is 25kg per meter 5 Installation Cut profile to the correct length Slide bracktes over the track and fix them Make hole for cables to disappear through Pull steel wire with ball through the suspension bracket in place by fastening the set screw Installation release fix Make sure copper wires are recessed Assemble cables in wire grippers When the profile is cut to size the 4 internal copper wires and install them at the correct length are not recessed. Special tool kr746920 can be used to cut them. Assemble end-caps Pull power cables through hole made Kreon nv Industrieweg Noord 1152 Tel +32 89 81 97 80 www.kreon.com revision date 31/05/2018 Sheet 2/4