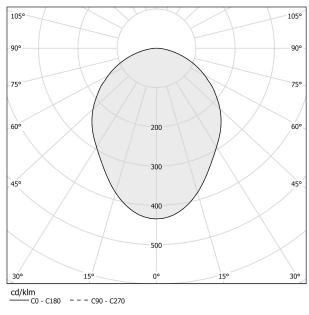

|
| COLOUR TEMPERATURE       | 3000K Ra>90           |
| LIGHT DISTRIBUTION       | adjustable            |
| BEAM ANGLE               | 90°                   |
| POWER SUPPLY             | 220-240V AC           |
| FREQUENCY                | 50/60Hz               |
| ELECTRICAL CONFIGURATION | dimmable (Step DIM)   |
| DRIVER                   | integrated included   |
| NOMINAL LUMINOUS FLUX    | 884lm                 |
| LUMEN OUTPUT             | 706lm                 |
| EFFICIENCY               | 79.9%                 |
| WEIGHT                   | 0,83 Kg               |
| PROTECTION DEGREE        | IP40                  |
| COLOUR TOLLERANCES       | SDCM 3                |
| PACKING DIMENSIONS       | 6,0 x 119,0 x 25,0 cm |



#### **Technical drawing**





#### Polar diagram





## white