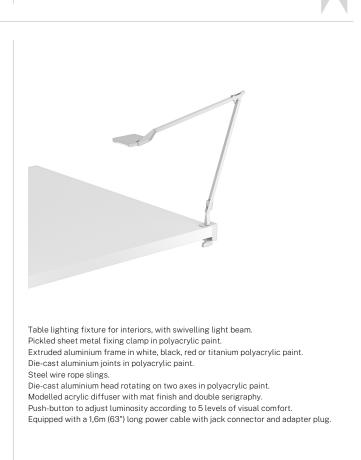

L90 (B10) 50.000h     |
| COLOUR TEMPERATURE       | 3000K Ra>90           |
| LIGHT DISTRIBUTION       | adjustable            |
| BEAM ANGLE               | 90°                   |
| POWER SUPPLY             | 220-240V AC           |
| FREQUENCY                | 50/60Hz               |
| ELECTRICAL CONFIGURATION | dimmable (Step DIM)   |
| DRIVER                   | integrated included   |
| NOMINAL LUMINOUS FLUX    | 884lm                 |
| LUMEN OUTPUT             | 706lm                 |
| EFFICIENCY               | 79.9%                 |
| WEIGHT                   | 0,83 Kg               |
| PROTECTION DEGREE        | IP40                  |
| COLOUR TOLLERANCES       | SDCM 3                |
| PACKING DIMENSIONS       | 6,0 x 119,0 x 25,0 cm |



#### **Technical drawing**





#### Polar diagram





## white