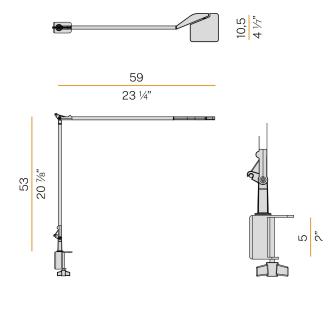

| L90 (B10) 50.000h     |
| COLOUR TEMPERATURE       | 3000K Ra>90           |
| LIGHT DISTRIBUTION       | adjustable            |
| BEAM ANGLE               | 90°                   |
| POWER SUPPLY             | 220-240V AC           |
| FREQUENCY                | 50/60Hz               |
| ELECTRICAL CONFIGURATION | dimmable (Step DIM)   |
| DRIVER                   | integrated included   |
| NOMINAL LUMINOUS FLUX    | 884lm                 |
| LUMEN OUTPUT             | 706lm                 |
| EFFICIENCY               | 79.9%                 |
| WEIGHT                   | 0,83 Kg               |
| PROTECTION DEGREE        | IP40                  |
| COLOUR TOLLERANCES       | SDCM 3                |
| PACKING DIMENSIONS       | 6,0 x 119,0 x 25,0 cm |



#### **Technical drawing**





#### Polar diagram





## white