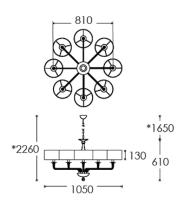

Dimensions in mm and approximate \*Adjustable flex and chain length

www.heathfield.co.uk | + 44 (0) 1732 350450 | sales@heathfield.co.uk Unit 1, Priory Road, Tonbridge, Kent, TN9 2AF, United Kingdom