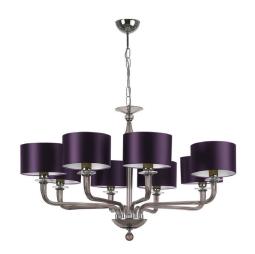

## Pendant | CZARINA 8 ARM SMOKE

#### **PENDANT**

Material: Glass Finish shown: Smoke Metalwork: Polished Chrome

Metalwork: Polished Chrome Code: PD-CZAR-CHRO-SMOK-8LT

### **LAMPSHADE AS SHOWN**

8" Flat Drum Purple Satin Shade code: SH-08-FLDR Shade lining: Silver PVC