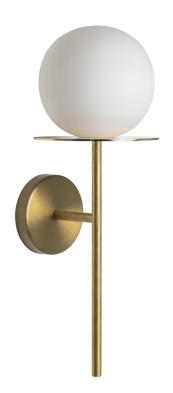

# Wall Light | HALO

#### **WALL LIGHT**

Material: Metal & Glass Finish shown: White Metalwork: Polished Brass Code: WL-HALO-PBRS-WHTE