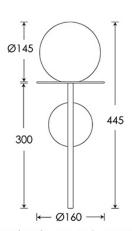

Dimensions in mm and approximate. \*Adjustable flex length.

H&Co

Decorative lighting for beautiful spaces

www.heathfield.co.uk | + 44 (0) 1732 350450 | sales@heathfield.co.uk Unit 1, Priory Road, Tonbridge, Kent, TN9 2AF, United Kingdom