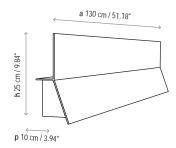

scription:

Wall light with aluminum structure coated in white finishing, with a built-in polycarbonate diffuser. With a minimum of 5 pieces, special colors can be ordered. Upper shelf sustains up to 8.8 pounds of weight. Available in larger sizes.



Lamps description

Grounding: compulsory

Ready for mounting on normally flammable surface

**■** 1 x 18 W G24 q-2

Voltage: 230V~50Hz

1 Box 30 x 10 x 35 cm

Vol.: 0,0105 m<sup>3</sup>

Weight: 2 kg

Certifications: **(\ii** 





Ref

Finishings

0021501 White

Polycarbonate diffuser included

Upper shelf holds up to 4 kg

Special colors: RAL number to be indicated. Minimum quantity: 5 pieces

## Customizable

Special measures are subject to the measurement of the fluorescent tube or bulb.

## Measures



Lea - 01





Lea - 02 Lea - 03