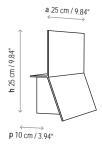

*Environment: Indoor** 

Technical description:

Wall light with aluminum structure coated in white finishing, with a built-in polycarbonate diffuser. With a minimum of 5 pieces, special colors can be ordered. Upper shelf sustains up to 8.8 pounds of weight. Available in larger sizes.



Lamps description

Grounding: compulsory

Ready for mounting on normally flammable surface

**■** 1 x 18 W G24 q-2

Voltage: 230V~50Hz

1 Box 30 x 10 x 35 cm

Vol.: 0,0105 m<sup>3</sup>

Weight: 2 kg

Certifications: **(\ii** 





Ref

Finishings

0021501 White

Polycarbonate diffuser included

Upper shelf holds up to 4 kg

Special colors: RAL number to be indicated. Minimum quantity: 5 pieces

## Customizable

Special measures are subject to the measurement of the fluorescent tube or bulb.

## Measures



Lea - 01





Lea - 02 Lea - 03