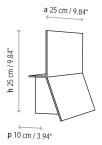

: Indoor** 

Technical description:

Wall light with aluminum structure coated in white finishing, with a built-in polycarbonate diffuser. With a minimum of 5 pieces, special colors can be ordered. Upper shelf sustains up to 8.8 pounds of weight. Available in larger sizes.



Lamps description

Grounding: compulsory

Ready for mounting on normally flammable surface

**■** 1 x 18 W G24 q-2

Voltage: 230V~50Hz

1 Box 30 x 10 x 35 cm

Vol.: 0,0105 m<sup>3</sup>

Weight: 2 kg

Certifications: **(\ii** 





Ref

Finishings

0021501 White

Polycarbonate diffuser included

Upper shelf holds up to 4 kg

Special colors: RAL number to be indicated. Minimum quantity: 5 pieces

## Customizable

Special measures are subject to the measurement of the fluorescent tube or bulb.

## Measures



Lea - 01





Lea - 02 Lea - 03