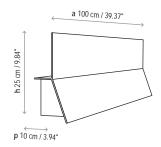

description:

Wall light with aluminum structure coated in white finishing, with a built-in polycarbonate diffuser. With a minimum of 5 pieces, special colors can be ordered. Upper shelf sustains up to 8.8 pounds of weight. Available in larger sizes.



Lamps description

Grounding: compulsory

Ready for mounting on normally flammable surface

**■** 1 x 18 W G24 q-2

Voltage: 230V~50Hz

1 Box 30 x 10 x 35 cm

Vol.: 0,0105 m<sup>3</sup>

Weight: 2 kg

Certifications: **(\ii** 





Ref

Finishings

0021501 White

Polycarbonate diffuser included

Upper shelf holds up to 4 kg

Special colors: RAL number to be indicated. Minimum quantity: 5 pieces

## Customizable

Special measures are subject to the measurement of the fluorescent tube or bulb.

## Measures



Lea - 01





Lea - 02 Lea - 03