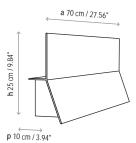

Indoor** 

Technical description:

Wall light with aluminum structure coated in white finishing, with a built-in polycarbonate diffuser. With a minimum of 5 pieces, special colors can be ordered. Upper shelf sustains up to 8.8 pounds of weight. Available in larger sizes.



Lamps description

Grounding: compulsory

Ready for mounting on normally flammable surface

**■** 1 x 18 W G24 q-2

Voltage: 230V~50Hz

1 Box 30 x 10 x 35 cm

Vol.: 0,0105 m<sup>3</sup>

Weight: 2 kg

Certifications: **(\ii** 





Ref

Finishings

0021501 White

Polycarbonate diffuser included

Upper shelf holds up to 4 kg

Special colors: RAL number to be indicated. Minimum quantity: 5 pieces

## Customizable

Special measures are subject to the measurement of the fluorescent tube or bulb.

## Measures



Lea - 01





Lea - 02 Lea - 03