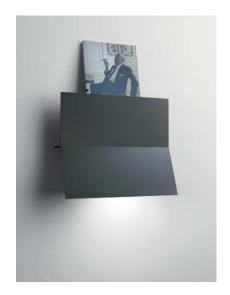

Name: Lea

Design: Alex Fernández Camps / 2009

Typology: Wall lamp

**Environment: Indoor** 

Technical description:

Wall light with aluminum structure coated in white finishing, with a built-in polycarbonate diffuser. With a minimum of 5 pieces, special colors can be ordered. Upper shelf sustains up to 8.8 pounds of weight. Available in larger sizes.

Certifications: **(\ii** 

Ref

Finishings

0021501 White

Polycarbonate diffuser included

Upper shelf holds up to 4 kg

Special colors: RAL number to be indicated. Minimum quantity: 5 pieces