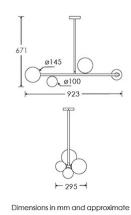

#### PENDANT

Material: Metal & Glass Finish shown: Satin Brass Code: PD-GABR-SBRS-OPAL

#### WEIGHT

3.0 kg approx.

#### LAMPING

4 x G9 Lampholder. LED bulb recommended.