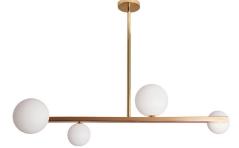

## Pendant | GABRIELLA

#### PENDANT

Material: Metal & Glass Finish shown: Satin Brass Code: PD-GABR-SBRS-OPAL

#### LAMPING

4 x G9 Lampholder. LED bulb recommended.