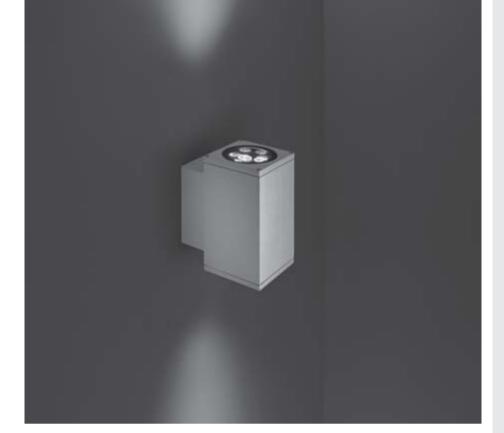

## TECH MEDIUM 02 SQUARE

Square up&down luminaire for outdoor installation on a façade/wall. Phospho-chromatised and polyester powder coated die-cast copper-free aluminium body, tempered safety glass, moulded silicone gasket and stainless steel screws. Built-in LED driver 220-240V 50-60Hz, with 2 x 5 CREE XP-G3 LED. IP65 rating.