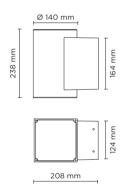

## TECH MEDIUM 02 SQUARE

Square up&down luminaire for outdoor installation on a façade/wall. Phospho-chromatised and polyester powder coated die-cast copper-free aluminium body, tempered safety glass, moulded silicone gasket and stainless steel screws. Built-in LED driver 220-240V 50-60Hz, with 2 x 5 CREE XP-G3 LED. IP65 rating.

## Technical data

| Wattage           | 2 x 8 WATT                                                         |  |  |
|-------------------|--------------------------------------------------------------------|--|--|
| IP Rating         | IP65                                                               |  |  |
| IK Rating         | IK09                                                               |  |  |
| Material          | High corrosion resistance<br>die-cast copper-free aluminum<br>body |  |  |
| Coating           | Polyester powder coating with phosphocromating pre-finish          |  |  |
| Light source      | NR. 5 x 1.5W CREE "XP-G3" LED up and down.                         |  |  |
| Screws            | Stainless steel                                                    |  |  |
| Transformer       | Electronic power supply 220/240V 50/60Hz built-in                  |  |  |
| Gasket            | Silicone rubber                                                    |  |  |
| Rubber<br>grommet | M20 Rutaseal® in EPDM                                              |  |  |
| Glass             | Tempered                                                           |  |  |
| Gross weight      | 3,00 Kg                                                            |  |  |
|                   |                                                                    |  |  |