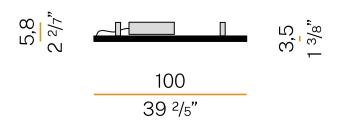

| 1483lm                   |
| EFFICIENCY                 | 43.4%                    |
| WEIGHT                     | 1,99 Kg                  |
| PROTECTION DEGREE          | IP40                     |
| COLOUR TOLLERANCES         | SDCM 3                   |
| GLOW WIRE TEST PERFORMANCE | 850°                     |
| PACKING DIMENSIONS         | 13,0 x 108,0 x 57,0 cm   |
|                            |                          |



Ceiling or wall lighting fixture for interiors, with direct light emission. Bended extruded aluminium structure in white, black or mat brass polyacrylic paint. Extruded polycarbonate diffuser with opaline finish.

Galvanized sheet metal end caps in polyacrylic paint.

Turned brass ceiling-fastening spacers in polyacrylic paint.







### Technical drawing





### **Application**



#### Polar diagram