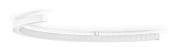

IBUTION         | diffused                 |
| POWER SUPPLY               | 220-240V AC              |
| FREQUENCY                  | 50/60Hz                  |
| ELECTRICAL CONFIGURATION   | dimmable (DALI/Push DIM) |
| DRIVER                     | integrated included      |
| NOMINAL LUMINOUS FLUX      | 3420lm                   |
| LUMEN OUTPUT               | 1483lm                   |
| EFFICIENCY                 | 43.4%                    |
| WEIGHT                     | 1,99 Kg                  |
| PROTECTION DEGREE          | IP40                     |
| COLOUR TOLLERANCES         | SDCM 3                   |
| GLOW WIRE TEST PERFORMANCE | 850°                     |
| PACKING DIMENSIONS         | 13,0 x 108,0 x 57,0 cm   |
|                            |                          |



Ceiling or wall lighting fixture for interiors, with direct light emission. Bended extruded aluminium structure in white, black or mat brass polyacrylic paint. Extruded polycarbonate diffuser with opaline finish.

Galvanized sheet metal end caps in polyacrylic paint.

Turned brass ceiling-fastening spacers in polyacrylic paint.







### Technical drawing





### **Application**



#### Polar diagram