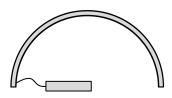

| 1483lm                   |
| EFFICIENCY                 | 43.4%                    |
| WEIGHT                     | 1,99 Kg                  |
| PROTECTION DEGREE          | IP40                     |
| COLOUR TOLLERANCES         | SDCM 3                   |
| GLOW WIRE TEST PERFORMANCE | 850°                     |
| PACKING DIMENSIONS         | 13,0 x 108,0 x 57,0 cm   |
|                            |                          |



Ceiling or wall lighting fixture for interiors, with direct light emission. Bended extruded aluminium structure in white, black or mat brass polyacrylic paint. Extruded polycarbonate diffuser with opaline finish.

Galvanized sheet metal end caps in polyacrylic paint.

Turned brass ceiling-fastening spacers in polyacrylic paint.







### Technical drawing





### **Application**



#### Polar diagram