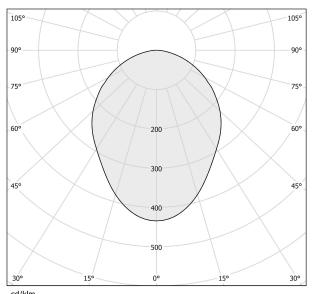

| 0,47 Kg               |
| PROTECTION DEGREE        | IP40                  |
| COLOUR TOLLERANCES       | SDCM 3                |
| PACKING DIMENSIONS       | 12,0 x 24,0 x 13,0 cm |
|                          |                       |



Wall lighting fixture for interiors, with swivelling light beam. Pickled sheet metal wall bracket in polyacrylic paint. Die-cast aluminium wall plate in polyacrylic paint.  $\label{thm:continuous} \mbox{Die-cast aluminium structure in white, black, red or titanium polyacrylic paint.}$ Die-cast aluminium head rotating on two axes in polyacrylic paint. Modelled acrylic diffuser with mat finish and double serigraphy. Push-button to adjust luminosity according to 5 levels of visual comfort.







### **Technical drawing**



## Polar diagram



<u>cd/klm</u> C0 - C180 - - - C90 - C270