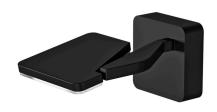

Wall lighting fixture for interiors, with swivelling light beam. Pickled sheet metal wall bracket in polyacrylic paint. Die-cast aluminium wall plate in polyacrylic paint.  $\label{thm:continuous} \mbox{Die-cast aluminium structure in white, black, red or titanium polyacrylic paint.}$ Die-cast aluminium head rotating on two axes in polyacrylic paint. Modelled acrylic diffuser with mat finish and double serigraphy. Push-button to adjust luminosity according to 5 levels of visual comfort.

### **Technical drawing**