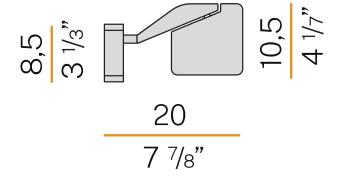

|
| WEIGHT                   | 0,47 Kg               |
| PROTECTION DEGREE        | IP40                  |
| COLOUR TOLLERANCES       | SDCM 3                |
| PACKING DIMENSIONS       | 12,0 x 24,0 x 13,0 cm |
|                          |                       |



Wall lighting fixture for interiors, with swivelling light beam. Pickled sheet metal wall bracket in polyacrylic paint. Die-cast aluminium wall plate in polyacrylic paint.  $\label{thm:continuous} \mbox{Die-cast aluminium structure in white, black, red or titanium polyacrylic paint.}$ Die-cast aluminium head rotating on two axes in polyacrylic paint. Modelled acrylic diffuser with mat finish and double serigraphy. Push-button to adjust luminosity according to 5 levels of visual comfort.







### **Technical drawing**



## Polar diagram



<u>cd/klm</u> C0 - C180 - - - C90 - C270