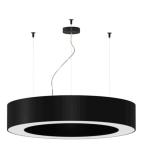

#### **Technical drawing**

Suspension lighting fixture for interiors, with direct light emission. Pickled sheet metal structure in polyacrylic paint. Aluminium dissipation plates. Aluminium and pickled sheet metal covers in white or black polyacrylic paint, or with gold leaf coating. Diffuser in modelled polycarbonate with opaline finish. Suspension kit with griplocks and 2m (78,7") long steel cables. 2,5m (98,4") long power cable in transparent PVC. Power canopy with galvanized sheet metal ceiling bracket and pickled sheet metal covering in white or black polyacrylic paint, or with gold leaf coating.