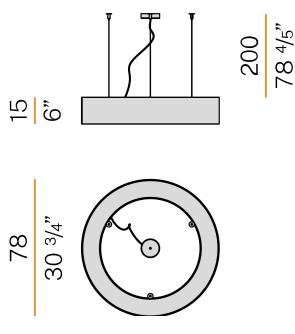

#### **Technical drawing**

Suspension lighting fixture for interiors, with direct light emission. Pickled sheet metal structure in polyacrylic paint. Aluminium dissipation plates. Aluminium and pickled sheet metal covers in white or black polyacrylic paint, or with gold leaf coating. Diffuser in modelled polycarbonate with opaline finish. Suspension kit with griplocks and 2m (78,7") long steel cables. 2,5m (98,4") long power cable in transparent PVC. Power canopy with galvanized sheet metal ceiling bracket and pickled sheet metal covering in white or black polyacrylic paint, or with gold leaf coating.