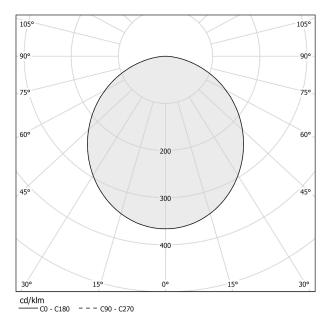

R TOLLERANCES         | SDCM 3                |
| GLOW WIRE TEST PERFORMANCE | 850°                  |
| PACKING DIMENSIONS         | 90,0 x 25,0 x 90,0 cm |



#### **Technical drawing**









Suspension lighting fixture for interiors, with direct light emission. Pickled sheet metal structure in polyacrylic paint. Aluminium dissipation plates. Aluminium and pickled sheet metal covers in white or black polyacrylic paint, or with gold leaf coating. Diffuser in modelled polycarbonate with opaline finish. Suspension kit with griplocks and 2m (78,7") long steel cables. 2,5m (98,4") long power cable in transparent PVC. Power canopy with galvanized sheet metal ceiling bracket and pickled sheet metal covering in white or black polyacrylic paint, or with gold leaf coating.

#### Polar diagram



## PANZERI

### Golden Ring

#### Accessories / power supply and fixing

M8102-3

Canopy for power supply and to join 3 steel cables.