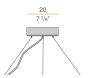

#### **Technical drawing**

Suspension lighting fixture for interiors, with direct light emission. Pickled sheet metal structure in polyacrylic paint. Aluminium dissipation plates. Aluminium and pickled sheet metal covers in white or black polyacrylic paint, or with gold leaf coating. Diffuser in modelled polycarbonate with opaline finish. Suspension kit with griplocks and 2m (78,7") long steel cables. 2,5m (98,4") long power cable in transparent PVC. Power canopy with galvanized sheet metal ceiling bracket and pickled sheet metal covering in white or black polyacrylic paint, or with gold leaf coating.