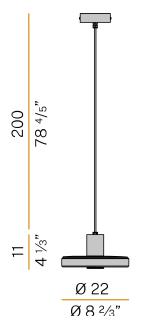

### Technical drawing

Suspension lighting fixture for indoor or outdoor spaces, with direct light emission. Turned aluminium structure in corten, mat brass or micaceous grey polyacrylic paint. Transparent silicone gaskets. Screen in partially mat cast glass.

Aluminium closing disk in polyacrylic paint.

Nickelled brass M12 cable gland.

Stainless steel screws.

2m (78,7") long suspension and power cable in neoprene. Power canopy with galvanized sheet metal ceiling bracket and die-cast aluminium covering in corten, mat brass or micaceous grey polyacrylic paint.