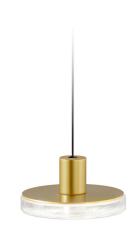

### Technical drawing

Suspension lighting fixture for indoor or outdoor spaces, with direct light emission. Turned aluminium structure in corten, mat brass or micaceous grey polyacrylic paint. Transparent silicone gaskets. Screen in partially mat cast glass.

Aluminium closing disk in polyacrylic paint.

Nickelled brass M12 cable gland.

Stainless steel screws.

2m (78,7") long suspension and power cable in neoprene. Power canopy with galvanized sheet metal ceiling bracket and die-cast aluminium covering in corten, mat brass or micaceous grey polyacrylic paint.