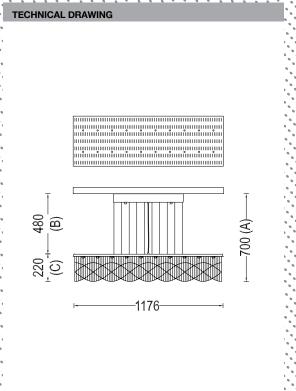

## **PRODUCT SIZE**

SHADE SIZE: 900X180W X 72H MM / TOTAL HEIGHT: 600MM

#### PACKAGING DIMENSIONS

1300MM(W) X 520MM(L) X 390MM(H)