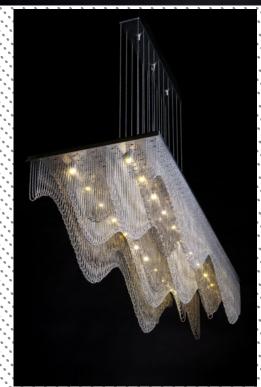

# DESCRIPTION

StreamWave is a very unusual dynamic piece that plays with one's perception as it appears to transform from different viewpoints in subtle ways. The design is composed of staggered waves which evoke a subtle feeling of rhythmic movement. Illuminated by 20x 2W G4 LED's.