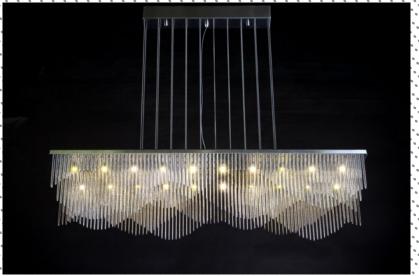

# DESCRIPTION

StreamWave is a very unusual dynamic piece that plays with one's perception as it appears to transform from different viewpoints in subtle ways. The design is composed of staggered waves which evoke a subtle feeling of rhythmic movement. Illuminated by 20x 2W G4 LED's.

## **PRODUCT SIZE**

SHADE SIZE: 900X180W X 72H MM / TOTAL HEIGHT: 600MM