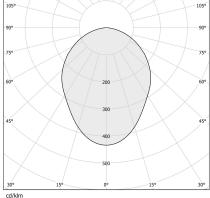

| 0,46 Kg               |
| PROTECTION DEGREE        | IP40                  |
| COLOUR TOLLERANCES       | SDCM 3                |
| PACKING DIMENSIONS       | 12,0 x 24,0 x 13,0 cm |
|                          |                       |



Ceiling or wall lighting fixture for interiors, with swivelling light beam. Pickled sheet metal ceiling/wall bracket in polyacrylic paint.

Die-cast aluminium wall plate in polyacrylic paint.

 $\label{thm:continuous} \mbox{Die-cast aluminium structure in white, black, red or titanium polyacrylic paint.}$ 

Die-cast aluminium head rotating on two axes in polyacrylic paint.

 $\label{thm:modelled} \mbox{Modelled acrylic diffuser with mat finish and double serigraphy}.$ 







### Technical drawing





### **Application**



#### Polar diagram



cd/klm C0 - C180 - - - C90 - C270