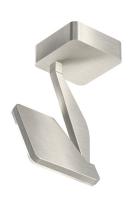

Ceiling or wall lighting fixture for interiors, with swivelling light beam. Pickled sheet metal ceiling/wall bracket in polyacrylic paint.

Die-cast aluminium wall plate in polyacrylic paint.

 $\label{thm:continuous} \mbox{Die-cast aluminium structure in white, black, red or titanium polyacrylic paint.}$ 

Die-cast aluminium head rotating on two axes in polyacrylic paint.

 $\label{thm:modelled} \mbox{Modelled acrylic diffuser with mat finish and double serigraphy}.$ 