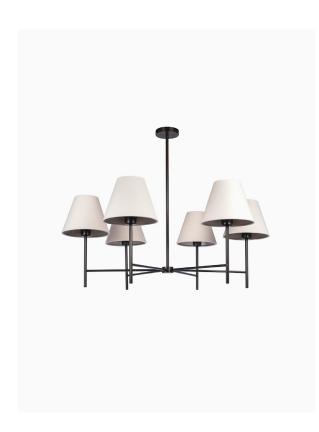

#### PRODUCT INFORMATION

Base Code: PD-EDIE-DBRZ-0000-RND

Material: Metal

Finish shown: Blackened Bronze

#### TECHNICAL INFORMATION

Weight: 3kg / 6.6lbs

Switching & Plug: Hardwired

Lamping: 6x E27 lampholder / 6x E26 US lampholder

25W max. LED lamps recommended.

Lamps not included

TOTAL HEIGHT: 670 mm / 26<sup>1/2</sup>" TOTAL WIDTH: 890 mm / 35"