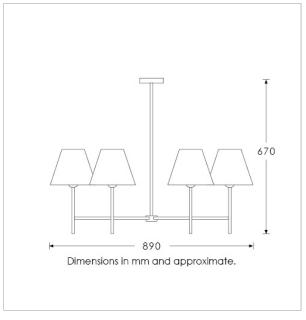

#### TECHNICAL INFORMATION

Weight: 3kg / 6.6lbs

Switching & Plug: Hardwired

Lamping: 6x E27 lampholder / 6x E26 US lampholder

25W max. LED lamps recommended.

Lamps not included

TOTAL HEIGHT: 670 mm / 26<sup>1/2</sup>" TOTAL WIDTH: 890 mm / 35"