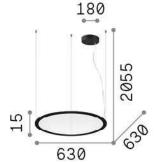

#### **Indoor - Suspensions**

**Ean** 8021696327990

Item ORBIT SP D63 BIANCO

InstallationSuspensionsGuarantee5 yearsGross weight4.7 kgVolume0.057963 m³

## Technical info

Net weight3.2 kgInsulation classIProtection indexIP20ComplianceCEOperating temperature $0^{\circ} \sim +40 \, ^{\circ}\text{C}$ 

**Dimmer** NO, On-Off

Power output 220-240 V AC 50/60 Hz
Power supply In-built, included