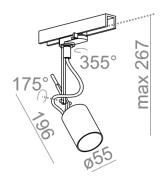

## **PETPOT track**

**PETPOT** track

Category: track lighting Power 50W (LED )

Light source: PAR16, 230V

Lampholder: GU10

Dimming: Phase-Control Light source not included Transformer not required.

The Quick Shipment offer includes selected product variants marked with the "QS" symbol next to the catalogue number.