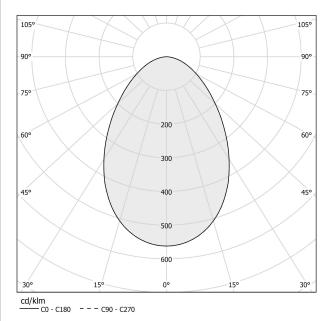

Hz               |
| ON-OFF                |
| integrated included   |
| 1611lm                |
| 1022lm                |
| 63.4%                 |
| 0,77 Kg               |
| IP40                  |
| SDCM 3                |
| 23,0 x 31,0 x 13,0 cm |
|                       |



#### **Technical drawing**









Ceiling lighting fixture for interiors, with direct light emission. Turned pickled sheet metal ceiling bracket in white, black, bronze, mat brass or gold polyacrylic paint. Extruded aluminium structure in white, black, bronze or mat brass polyacrylic paint, or with gold leaf coating.

Aluminium dissipation plate.

Flat frosted glass diffuser.

Turned pickled sheet metal frame in white, black, bronze or mat brass polyacrylic paint, or with gold leaf coating.

### Polar diagram