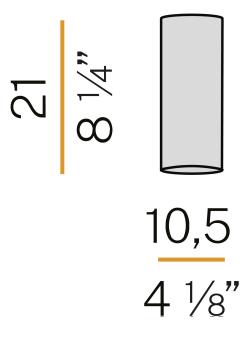

#### **Technical drawing**

Ceiling lighting fixture for interiors, with direct light emission. Turned pickled sheet metal ceiling bracket in white, black, bronze, mat brass or gold polyacrylic paint. Extruded aluminium structure in white, black, bronze or mat brass polyacrylic paint, or with gold leaf coating.