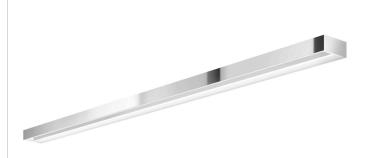

Ceiling or wall lighting fixture for interiors, with direct and indirect light emission. gold leaf coating, or in polished stainless steel.

Specular aluminium reflector.

Cover in brass with white, bronze or mat brass polyacrylic paint, or with gold leaf coating, or with galvanic chrome plating.

Extruded polycarbonate diffuser with opaline finish.