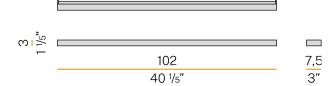

INOUS FLUX    | 1980lm                |
| LUMEN OUTPUT             | 1227lm                |
| EFFICIENCY               | 62%                   |
| WEIGHT                   | 1,58 Kg               |
| PROTECTION DEGREE        | IP20                  |
| COLOUR TOLLERANCES       | SDCM 3                |
| PACKING DIMENSIONS       | 10,0 x 105,0 x 5,0 cm |
|                          |                       |



Ceiling or wall lighting fixture for interiors, with direct and indirect light emission. gold leaf coating, or in polished stainless steel.

Specular aluminium reflector.

Cover in brass with white, bronze or mat brass polyacrylic paint, or with gold leaf coating, or with galvanic chrome plating.

Extruded polycarbonate diffuser with opaline finish.







### **Technical drawing**



## **Application**



## Polar diagram