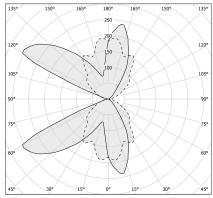

LUMEN OUTPUT             | 1227lm                |
| EFFICIENCY               | 62%                   |
| WEIGHT                   | 1,58 Kg               |
| PROTECTION DEGREE        | IP20                  |
| COLOUR TOLLERANCES       | SDCM 3                |
| PACKING DIMENSIONS       | 10,0 x 105,0 x 5,0 cm |
|                          |                       |



Ceiling or wall lighting fixture for interiors, with direct and indirect light emission. gold leaf coating, or in polished stainless steel.

Specular aluminium reflector.

Cover in brass with white, bronze or mat brass polyacrylic paint, or with gold leaf coating, or with galvanic chrome plating.

Extruded polycarbonate diffuser with opaline finish.







### **Technical drawing**



## **Application**



## Polar diagram