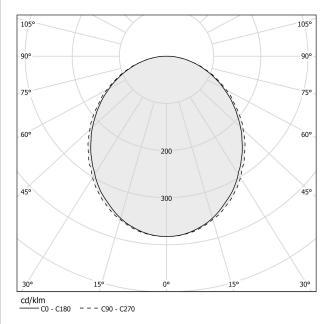

|  |
| FREQUENCY                  | 50/60Hz                  |  |
| ELECTRICAL CONFIGURATION   | dimmable (DALI/Push DIM) |  |
| DRIVER                     | integrated included      |  |
| NOMINAL LUMINOUS FLUX      | 13680lm                  |  |
| LUMEN OUTPUT               | 5931lm                   |  |
| EFFICIENCY                 | 43.4%                    |  |
| WEIGHT                     | 5,78 Kg                  |  |
| PROTECTION DEGREE          | IP40                     |  |
| COLOUR TOLLERANCES         | SDCM 3                   |  |
| GLOW WIRE TEST PERFORMANCE | 850°                     |  |
| PACKING DIMENSIONS         | 200,0 x 200,0 x 11,0 cm  |  |
|                            |                          |  |



### Technical drawing





#### Polar diagram

white



## Brooklyn Round

#### Accessories / power supply

XM150/24 DIM

LED driver, 150W 24V DC, DALI/Push DIM dimmable.



| .N.1<br>844 902 |        |  |
|-----------------|--------|--|
| 101             |        |  |
|                 | 225 mm |  |

## Brooklyn Round

#### Accessories / power supply and fixing

XM23101.538.0099

CE ERE 🗵

Canopy for power supply with 8 outputs and to join 7 steel cables, for up to 8 Brooklyn Round models maximum.





## Brooklyn Round

Accessories / fixing

XM231/23201L

Plate for multiple suspensions.