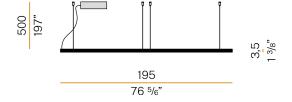

| 220-240V AC              |  |
| FREQUENCY                  | 50/60Hz                  |  |
| ELECTRICAL CONFIGURATION   | dimmable (DALI/Push DIM) |  |
| DRIVER                     | integrated included      |  |
| NOMINAL LUMINOUS FLUX      | 13680lm                  |  |
| LUMEN OUTPUT               | 5931lm                   |  |
| EFFICIENCY                 | 43.4%                    |  |
| WEIGHT                     | 5,78 Kg                  |  |
| PROTECTION DEGREE          | IP40                     |  |
| COLOUR TOLLERANCES         | SDCM 3                   |  |
| GLOW WIRE TEST PERFORMANCE | 850°                     |  |
| PACKING DIMENSIONS         | 200,0 x 200,0 x 11,0 cm  |  |
|                            |                          |  |



### Technical drawing





#### Polar diagram

white



## Brooklyn Round

#### Accessories / power supply

XM150/24 DIM

LED driver, 150W 24V DC, DALI/Push DIM dimmable.



| .N.1<br>844 902 |        |  |
|-----------------|--------|--|
| 101             |        |  |
|                 | 225 mm |  |

## Brooklyn Round

#### Accessories / power supply and fixing

XM23101.538.0099

CE ERE 🗵

Canopy for power supply with 8 outputs and to join 7 steel cables, for up to 8 Brooklyn Round models maximum.





## Brooklyn Round

Accessories / fixing

XM231/23201L

Plate for multiple suspensions.