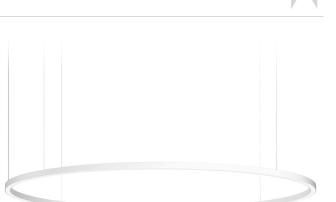

### Brooklyn Round

220-240V AC dimmable (DALI/Push DIM) L23201.360.0402

Suspension lighting fixture for interiors, with direct light emission. Bended extruded aluminium structure in white, black or mat brass polyacrylic paint. Extruded polycarbonate diffuser with opaline finish. Suspension kit with griplocks and 5m (196,9") long steel cables. 5m (196,9") long power cable in transparent PVC. Power canopy with pickled sheet metal ceiling bracket and covering in white polyacrylic paint.

## Brooklyn Round