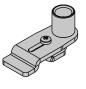

## Brooklyn Round

Accessories / fixing

XM231/23201L

Plate for multiple suspensions.