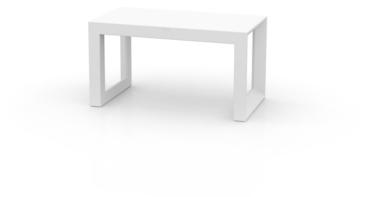

Products / Benches / Frame Bench

# Frame bench by Ramón Esteve

Frame, <u>outdoor collection</u> by <u>Ramon Esteve</u>, comes from generating serene and timeless shapes using the framework as elementary geometry. The endless possibilities offered by the material using advanced technology, was the motivation to explore the limits.

# Description

Made of polyethylene resin by rotational moulding. 100% Recyclable. Item suitable for indoor and outdoor use. Available in different finishes.