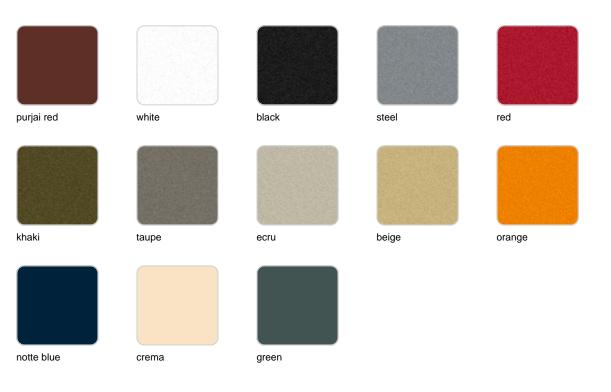

# LACQUERED Ref. 54087F

| steel | anthracite | champany | red | khaki |
|-------|------------|----------|-----|-------|
|       |            |          |     |       |
| taupe | ecru       | beige    |     |       |

Lacquered Polyethylene