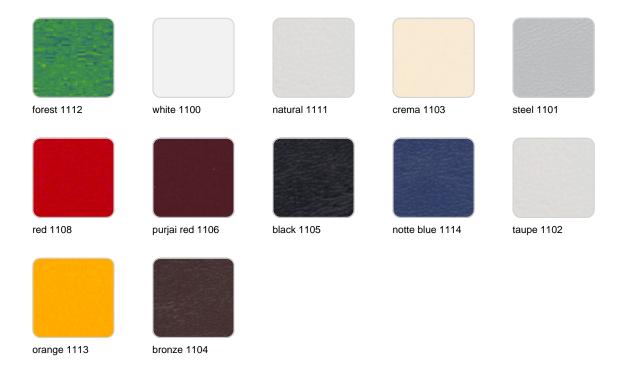

# LACQUERED Ref. 54087F

| steel | anthracite | champany | red | khaki |
|-------|------------|----------|-----|-------|
|       |            |          |     |       |
| taupe | ecru       | beige    |     |       |

Lacquered Polyethylene