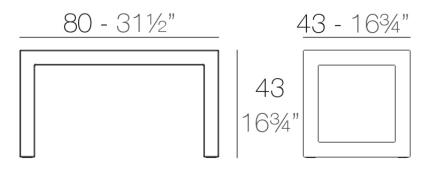

Products / Benches / Frame Bench

# Frame bench by Ramón Esteve

Frame, <u>outdoor collection</u> by <u>Ramon Esteve</u>, comes from generating serene and timeless shapes using the framework as elementary geometry. The endless possibilities offered by the material using advanced technology, was the motivation to explore the limits.



1

# Description

Made of polyethylene resin by rotational moulding. 100% Recyclable. Item suitable for indoor and outdoor use. Available in different finishes.

## Weight: 7 Kg



FRAME Banco FRAME Bench

# **Finishes**

# finishes

## BASIC Ref. 54087



Matt Polyethylene

# LACQUERED Ref. 54087F

| steel | anthracite | champany | red | khaki |
|-------|------------|----------|-----|-------|
|       |            |          |     |       |
| taupe | ecru       | beige    |     |       |

Lacquered Polyethylene

# fabric

ACAPULCO Ref. 54087CO

Cozy fabric with an elegant look and soft touch.

CICO Ref. 54087CO

Cozy fabric with an elegant look and soft touch.

### CREVIN Ref. 54087CO









white 1308

steel 1309

anthracite 1311

Upholstery fabric, that as and natural appearance and can be easy cleaned by washing machines, allowing an easy removal of mildew. Suitable for indoor and

HERITAGE Ref. 54087CO



granite 1531

Outdoor fabrics are waterproof 50% recyc