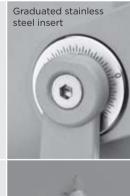

#### **Technical data**

| Wattage      | 55 WATT                                                            |  |
|--------------|--------------------------------------------------------------------|--|
| IP Rating    | IP65                                                               |  |
| IK Rating    | IK09                                                               |  |
| Material     | High corrosion resistance<br>die-cast copper-free aluminum<br>body |  |
| Coating      | Polyester powder coating with phosphocromating pre-finish          |  |
| Light source | NR. 1 CREE CXB 3070 COB LED                                        |  |
| Screws       | Stainless steel                                                    |  |
| Transformer  | Electronic power supply<br>220/240V 50/60Hz<br>built-in            |  |
| Gasket       | Silicone rubber                                                    |  |
| Glass        | Tempered                                                           |  |
| Cable gland  | Double nickel-plated brass cable gland PG11                        |  |
| Power cable  | 1 mt. neoprene power cable included                                |  |
| Gross weight | 5,00 Kg                                                            |  |