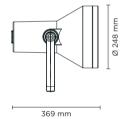

#### **Technical data**

| Wattage      | 55 WATT                                                            |  |
|--------------|--------------------------------------------------------------------|--|
| IP Rating    | IP65                                                               |  |
| IK Rating    | IK09                                                               |  |
| Material     | High corrosion resistance<br>die-cast copper-free aluminum<br>body |  |
| Coating      | Polyester powder coating with phosphocromating pre-finish          |  |
| Light source | NR. 1 CREE CXB 3070 COB LED                                        |  |
| Screws       | Stainless steel                                                    |  |
| Transformer  | Electronic power supply<br>220/240V 50/60Hz<br>built-in            |  |
| Gasket       | Silicone rubber                                                    |  |
| Glass        | Tempered                                                           |  |
| Cable gland  | Double nickel-plated brass cable gland PG11                        |  |
| Power cable  | 1 mt. neoprene power cable included                                |  |
| Gross weight | 5,00 Kg                                                            |  |