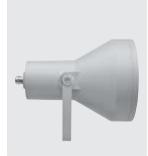

# **FLASH MEGA COB**

Round floodlight for outdoor installation on a façade/wall. Phospho-chromatised and polyester powder coated die-cast copperfree aluminium body, tempered safety glass, moulded silicone gasket and stainless steel screws. Built-in LED driver 220-240V 50-60Hz, with 1 CREE CXB 3070 COB LED. IP65 rating.

#### **Technical data**

| Wattage      | 55 WATT                                                            |  |
|--------------|--------------------------------------------------------------------|--|
| IP Rating    | IP65                                                               |  |
| IK Rating    | IK09                                                               |  |
| Material     | High corrosion resistance<br>die-cast copper-free aluminum<br>body |  |
| Coating      | Polyester powder coating with phosphocromating pre-finish          |  |
| Light source | NR. 1 CREE CXB 3070 COB LED                                        |  |
| Screws       | Stainless steel                                                    |  |
| Transformer  | Electronic power supply<br>220/240V 50/60Hz<br>built-in            |  |
| Gasket       | Silicone rubber                                                    |  |
| Glass        | Tempered                                                           |  |
| Cable gland  | Double nickel-plated brass cable gland PG11                        |  |
| Power cable  | 1 mt. neoprene power cable included                                |  |
| Gross weight | 5,00 Kg                                                            |  |