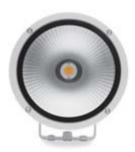

# **FLASH MEGA COB**

Round floodlight for outdoor installation on a façade/wall. Phospho-chromatised and polyester powder coated die-cast copperfree aluminium body, tempered safety glass, moulded silicone gasket and stainless steel screws. Built-in LED driver 220-240V 50-60Hz, with 1 CREE CXB 3070 COB LED. IP65 rating.

| light source         | light beam<br>options | lumen<br>output (lm) | lumin. efficacy<br>(lm/w) |
|----------------------|-----------------------|----------------------|---------------------------|
| 3000°K warm-white    |                       |                      |                           |
| cob led              | 35°                   | 4.730                | 86.00                     |
| 4000°K neutral-white |                       |                      |                           |
| cob led              | 35°                   | 4.980                | 90.54                     |