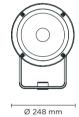

#### **Technical data**

| Wattage      | 55 WATT                                                            |  |
|--------------|--------------------------------------------------------------------|--|
| IP Rating    | IP65                                                               |  |
| IK Rating    | IK09                                                               |  |
| Material     | High corrosion resistance<br>die-cast copper-free aluminum<br>body |  |
| Coating      | Polyester powder coating with phosphocromating pre-finish          |  |
| Light source | NR. 1 CREE CXB 3070 COB LED                                        |  |
| Screws       | Stainless steel                                                    |  |
| Transformer  | Electronic power supply<br>220/240V 50/60Hz<br>built-in            |  |
| Gasket       | Silicone rubber                                                    |  |
| Glass        | Tempered                                                           |  |
| Cable gland  | Double nickel-plated brass cable gland PG11                        |  |
| Power cable  | 1 mt. neoprene power cable included                                |  |
| Gross weight | 5,00 Kg                                                            |  |