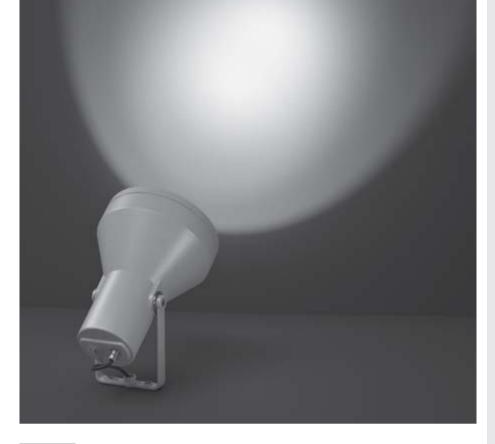

# **FLASH MEGA COB**

Round floodlight for outdoor installation on a façade/wall. Phospho-chromatised and polyester powder coated die-cast copperfree aluminium body, tempered safety glass, moulded silicone gasket and stainless steel screws. Built-in LED driver 220-240V 50-60Hz, with 1 CREE CXB 3070 COB LED. IP65 rating.