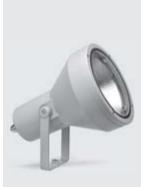

# **FLASH MEGA COB**

Round floodlight for outdoor installation on a façade/wall. Phospho-chromatised and polyester powder coated die-cast copperfree aluminium body, tempered safety glass, moulded silicone gasket and stainless steel screws. Built-in LED driver 220-240V 50-60Hz, with 1 CREE CXB 3070 COB LED. IP65 rating.

#### **Technical data**

| Wattage      | 55 WATT                                                            |  |
|--------------|--------------------------------------------------------------------|--|
| IP Rating    | IP65                                                               |  |
| IK Rating    | IK09                                                               |  |
| Material     | High corrosion resistance<br>die-cast copper-free aluminum<br>body |  |
| Coating      | Polyester powder coating with phosphocromating pre-finish          |  |
| Light source | NR. 1 CREE CXB 3070 COB LED                                        |  |
| Screws       | Stainless steel                                                    |  |
| Transformer  | Electronic power supply<br>220/240V 50/60Hz<br>built-in            |  |
| Gasket       | Silicone rubber                                                    |  |
| Glass        | Tempered                                                           |  |
| Cable gland  | Double nickel-plated brass cable gland PG11                        |  |
| Power cable  | 1 mt. neoprene power cable included                                |  |
| Gross weight | 5,00 Kg                                                            |  |