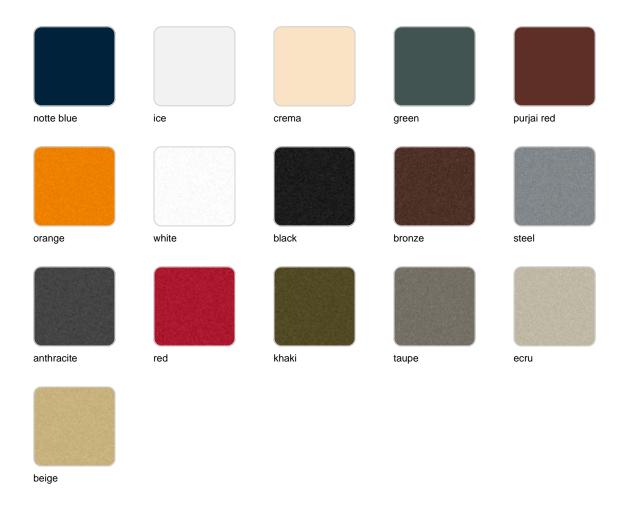

## Organic high square planter 31x34x47

The most extensive collection of indoor and outdoor planters designed by <u>Studio</u> <u>Vondom</u>. Timeless and minimalist designs that allow you to create unique and original atmospheres for homes, restaurants and any space.



## Info

## Description

Weight: 3.48 Kg



## **Finishes**

## finishes

#### BASIC Ref. 42306A



Matt Polyethylene

SELF-WATERING Ref. 42306R



Self-watering system included in all planters except those with basic finish

#### LACQUERED Ref. 42306RF



champany

#### Lacquered Polyethylene

## lighting

LIGHT

Ref. 42306W



White internally lit unit with LED technology. Available only in matte ice white finish.

**RGBW LED** Ref. 42306L



Unit with internal lighting with RGBW LED technology and remote control unit for switching colors. Available only in matte ice white finish. Remote control included.

**RGBW LED DMX** Ref. 42306D



Unit with internal lighting with RGBW LED technology and remote control unit for switching colors. Also controlLED by DMX-1024 (wireless), enabling communication between one or more products simultaneously via the DMX transmitter (not included). Ther