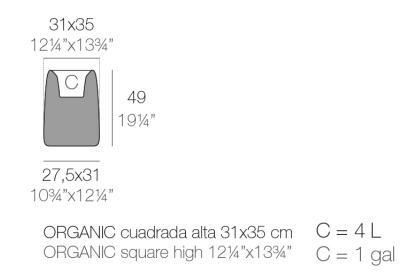

## Organic high square planter 31x34x47

The most extensive collection of indoor and outdoor planters designed by <u>Studio</u> <u>Vondom</u>. Timeless and minimalist designs that allow you to create unique and original atmospheres for homes, restaurants and any space.

## Description

Weight: 3.48 Kg