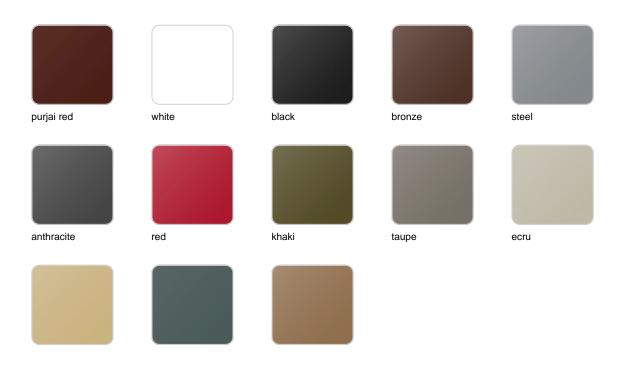

## **Finishes**

## finishes

#### BASIC Ref. 42306A

Matt Polyethylene

SELF-WATERING Ref. 42306R

Self-watering system included in all planters except those with basic finish

#### LACQUERED Ref. 42306RF

champany

#### Lacquered Polyethylene