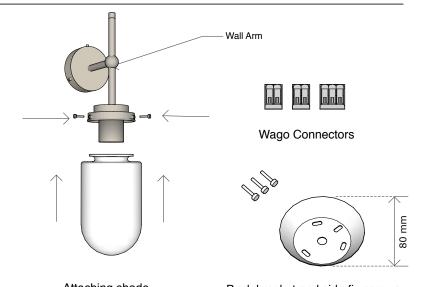

## INCLUDED IN THE BOX

- 1 x Glass shade
- 1 x Wall arm with electrical loom
- 1 x Back bracket
- 1 x Wall arm fixings including side grub screws (3)
- 3 x Wago Connectors
- 1 x E27 Bulb
- 1 x Installation guide

Attaching shade

Back bracket and side fix screws