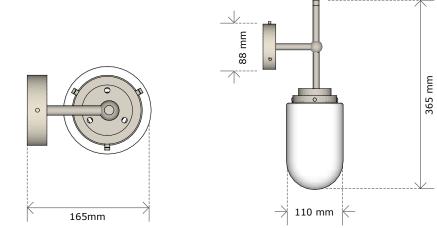

PRODUCT:

# SHIP WALL LIGHT

**TECH SPEC** 

Manufactured to BS EN 60598-1:2015

Last updated: 20.07.2021 (VR)

#### **PRODUCT**

WEB LINK:

→ rothschildbickers.com/

LAMPHOLDER:

E27 fitting / ES bulb

ELECTRICAL:

AC 220-240V Nominal frequency 50Hz

MAX WEIGHT

1.3kg

BACK PLATE:

Side fix back plate with wall bracket and 3 x screws

UK C€

## **OPTIONS**

SHAPE:

Standard

METAL FINISH:

Polished Brass or Polished Nickel only

GLASS COLOUR:

Clear only

GLASS FINISH:

Optic only

## INCLUDED IN THE BOX

- 1 x Glass shade
- 1 x Wall arm with electrical loom
- 1 x Back bracket
- 1 x Wall arm fixings including side grub screws (3)
- 3 x Wago Connectors
- 1 x E27 Bulb
- 1 x Installation guide



Attaching shade

Back bracket and side fix screws

#### **DIMENSIONS**