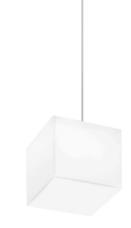

Suspension lighting fixture for interiors, with direct and indirect light emission. Pickled sheet metal structure in white polyacrylic paint. Diffuser in mat white blown glass.

Suspension kit with telescopic rod in brass tube in polyacrylic paint.

Power canopy with galvanized sheet metal ceiling bracket and pickled sheet metal covering in white polyacrylic paint.