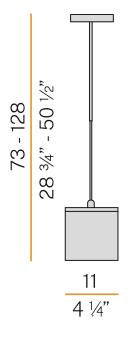

|
| LUMEN OUTPUT             | 532lm                 |
| EFFICIENCY               | 61.8%                 |
| WEIGHT                   | 1,76 Kg               |
| PROTECTION DEGREE        | IP40                  |
| COLOUR TOLLERANCES       | SDCM 3                |
| PACKING DIMENSIONS       | 17,0 x 17,0 x 80,0 cm |
|                          |                       |



Suspension lighting fixture for interiors, with direct and indirect light emission. Pickled sheet metal structure in white polyacrylic paint. Diffuser in mat white blown glass.

Suspension kit with telescopic rod in brass tube in polyacrylic paint.

Power canopy with galvanized sheet metal ceiling bracket and pickled sheet metal covering in white polyacrylic paint.

# CE EAE 🗵

#### **Technical drawing**



### Polar diagram

white



<u>cd/klm</u> \_\_\_\_\_C0 - C180 \_ - - - C90 - C270