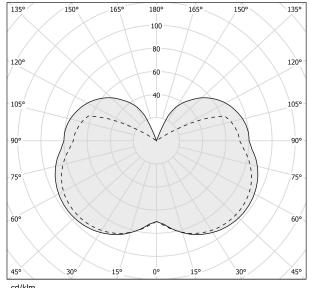

PUT             | 532lm                 |
| EFFICIENCY               | 61.8%                 |
| WEIGHT                   | 1,76 Kg               |
| PROTECTION DEGREE        | IP40                  |
| COLOUR TOLLERANCES       | SDCM 3                |
| PACKING DIMENSIONS       | 17,0 x 17,0 x 80,0 cm |
|                          |                       |



Suspension lighting fixture for interiors, with direct and indirect light emission. Pickled sheet metal structure in white polyacrylic paint. Diffuser in mat white blown glass.

Suspension kit with telescopic rod in brass tube in polyacrylic paint.

Power canopy with galvanized sheet metal ceiling bracket and pickled sheet metal covering in white polyacrylic paint.

# CE EAE 🗵

#### **Technical drawing**



### Polar diagram

white



<u>cd/klm</u> \_\_\_\_\_C0 - C180 \_ - - - C90 - C270