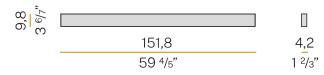

ush DIM) |
| DRIVER                   | integrated included      |
| NOMINAL LUMINOUS FLUX    | 6840lm                   |
| LUMEN OUTPUT             | 3683lm                   |
| EFFICIENCY               | 53.8%                    |
| WEIGHT                   | 3,92 Kg                  |
| PROTECTION DEGREE        | IP40                     |
| COLOUR TOLLERANCES       | SDCM 3                   |
| PACKING DIMENSIONS       | 14,0 x 180,0 x 14,0 cm   |
|                          |                          |



Wall lighting fixture for interiors, with direct and indirect light emission. Extruded aluminium structure in RAL 9003 white or black powder paint. Extruded polycarbonate diffusers with opaline finish. Pickled sheet metal end caps in polyacrylic paint.







## Technical drawing



## Polar diagram



cd/klm C0 - C180 - - - C90 - C270