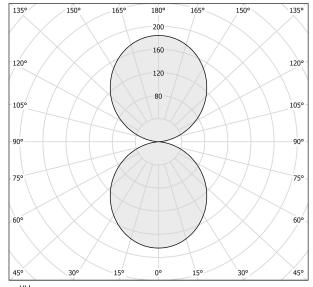

| integrated included      |
| NOMINAL LUMINOUS FLUX    | 6840lm                   |
| LUMEN OUTPUT             | 3683lm                   |
| EFFICIENCY               | 53.8%                    |
| WEIGHT                   | 3,92 Kg                  |
| PROTECTION DEGREE        | IP40                     |
| COLOUR TOLLERANCES       | SDCM 3                   |
| PACKING DIMENSIONS       | 14,0 x 180,0 x 14,0 cm   |
|                          |                          |



Wall lighting fixture for interiors, with direct and indirect light emission. Extruded aluminium structure in RAL 9003 white or black powder paint. Extruded polycarbonate diffusers with opaline finish. Pickled sheet metal end caps in polyacrylic paint.







## Technical drawing



## Polar diagram



cd/klm C0 - C180 - - - C90 - C270