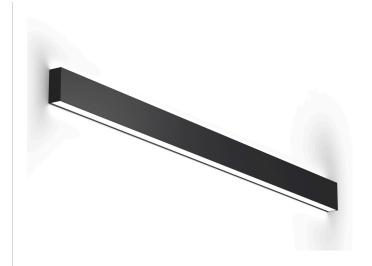

# Giano

220-240V AC dimmable (DALI/Push DIM)

A24648.150.0402

Wall lighting fixture for interiors, with direct and indirect light emission. Extruded aluminium structure in RAL 9003 white or black powder paint. Extruded polycarbonate diffusers with opaline finish. Pickled sheet metal end caps in polyacrylic paint.