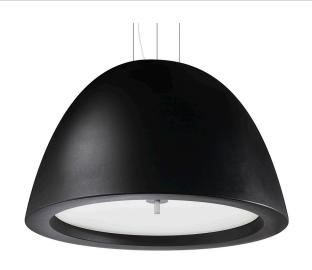

Suspension lighting fixture for interiors, with direct light emission.

Turned pickled sheet metal structure in metallized grey or gold polyacrylic paint.

Moulded polyethylene lampshade in black colour or with gold leaf coating.

Diffuser in modelled frosted glass.

2m (78,7") long steel suspension cables.

2,2m (86,6") long power cable in transparent PVC.

Power canopy with galvanized sheet metal ceiling bracket and pickled sheet metal  $% \left( 1\right) =\left( 1\right) \left( 1\right) +\left( 1\right) \left( 1\right) \left( 1\right) +\left( 1\right) \left( 1\right$ covering in metallized grey polyacrylic paint or with gold leaf coating.