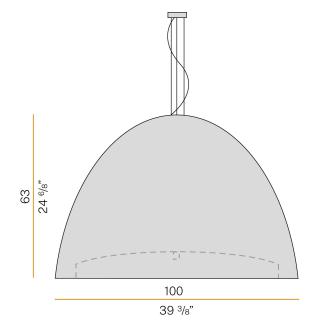

|
|                          |                                                                          |











Suspension lighting fixture for interiors, with direct light emission.

Turned pickled sheet metal structure in metallized grey or gold polyacrylic paint.

Moulded polyethylene lampshade in black colour or with gold leaf coating.

Diffuser in modelled frosted glass.

2m (78,7") long steel suspension cables.

2,2m (86,6") long power cable in transparent PVC.

Power canopy with galvanized sheet metal ceiling bracket and pickled sheet metal  $% \left( 1\right) =\left( 1\right) \left( 1\right) +\left( 1\right) \left( 1\right) \left( 1\right) +\left( 1\right) \left( 1\right$ covering in metallized grey polyacrylic paint or with gold leaf coating.

## Technical drawing



## Polar diagram