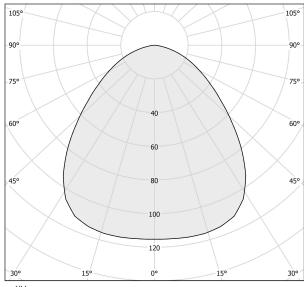

|                                                                          |











Suspension lighting fixture for interiors, with direct light emission.

Turned pickled sheet metal structure in metallized grey or gold polyacrylic paint.

Moulded polyethylene lampshade in black colour or with gold leaf coating.

Diffuser in modelled frosted glass.

2m (78,7") long steel suspension cables.

2,2m (86,6") long power cable in transparent PVC.

Power canopy with galvanized sheet metal ceiling bracket and pickled sheet metal  $% \left( 1\right) =\left( 1\right) \left( 1\right) +\left( 1\right) \left( 1\right) \left( 1\right) +\left( 1\right) \left( 1\right$ covering in metallized grey polyacrylic paint or with gold leaf coating.

## Technical drawing



## Polar diagram