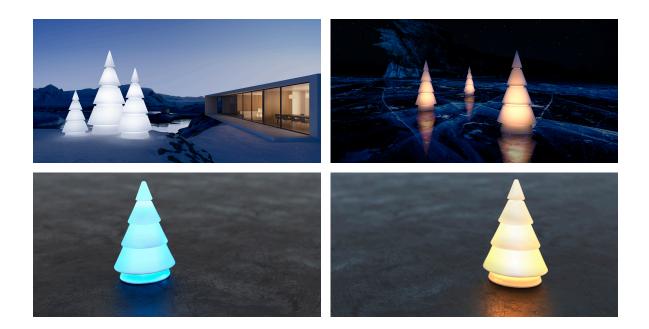

Products / Lamps / Forest Nano

# Forest nano by Ramón Esteve

<u>Ramón Esteve</u> has designed for <u>Vondom</u> the Forest Collection, a backlit piece shaped after a geometric abstraction of a Christmas tree.



1

#### Description

Made of polyethylene resin by rotational moulding. 100% Recyclable. Item suitable for indoor and outdoor use. Available in different finishes.

Weight: 0.35 Kg







### **Finishes**

### lighting

LIGHT Ref. 54251W



White internally lit unit with LED technology. Available only in matte ice white finish.

RGBW LED BATTERY Ref. 54251Y



Unit with internal lighting with battery-powered RGBW LED technology. Includes charger and remote control for switching colors and charger. Available only in matte ice white finish.

## Ambients