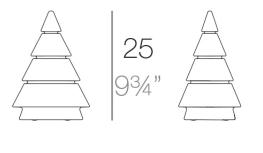

#### Description

Made of polyethylene resin by rotational moulding. 100% Recyclable. Item suitable for indoor and outdoor use. Available in different finishes.

Weight: 0.35 Kg