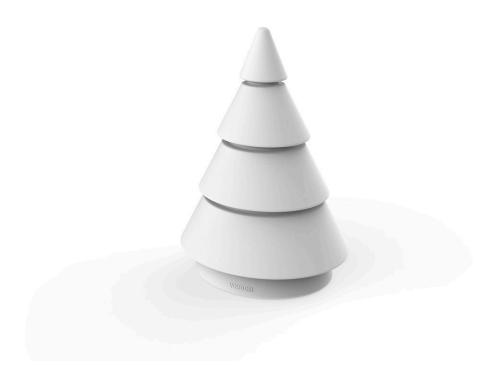

# Forest nano by Ramón Esteve

<u>Ramón Esteve</u> has designed for <u>Vondom</u> the Forest Collection, a backlit piece shaped after a geometric abstraction of a Christmas tree.

1

#### Description

Made of polyethylene resin by rotational moulding. 100% Recyclable. Item suitable for indoor and outdoor use. Available in different finishes.

Weight: 0.35 Kg