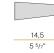

| integrated included      |
| NOMINAL LUMINOUS FLUX    | 6480lm                   |
| LUMEN OUTPUT             | 4503lm                   |
| EFFICIENCY               | 69.5%                    |
| WEIGHT                   | 2,05 Kg                  |
| PROTECTION DEGREE        | IP40                     |
| COLOUR TOLLERANCES       | SDCM 3                   |
| PACKING DIMENSIONS       | 12,5 x 63,0 x 14,0 cm    |



Wall lighting fixture for interiors, with direct and indirect light emission. Pickled sheet metal wall bracket in polyacrylic paint. Extruded aluminium structure in white, black, bronze, mat brass or titanium polyacrylic paint. Extruded acrylic diffusers with opaline finish.

Die-cast aluminium end caps in polyacrylic paint.

# CE ERE 🗵

### Technical drawing





### Polar diagram

mat brass



<u>cd/klm</u> <u>C0 - C180</u> - - - C90 - C270