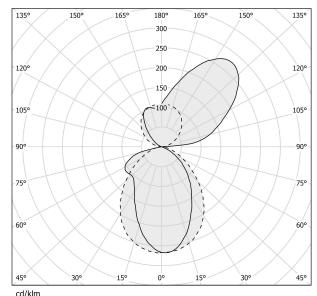

|
| NOMINAL LUMINOUS FLUX    | 6480lm                   |
| LUMEN OUTPUT             | 4503lm                   |
| EFFICIENCY               | 69.5%                    |
| WEIGHT                   | 2,05 Kg                  |
| PROTECTION DEGREE        | IP40                     |
| COLOUR TOLLERANCES       | SDCM 3                   |
| PACKING DIMENSIONS       | 12,5 x 63,0 x 14,0 cm    |



Wall lighting fixture for interiors, with direct and indirect light emission. Pickled sheet metal wall bracket in polyacrylic paint. Extruded aluminium structure in white, black, bronze, mat brass or titanium polyacrylic paint. Extruded acrylic diffusers with opaline finish.

Die-cast aluminium end caps in polyacrylic paint.

# CE ERE 🗵

### Technical drawing





### Polar diagram

mat brass



<u>cd/klm</u> <u>C0 - C180</u> - - - C90 - C270