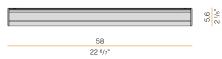

| integrated included      |
| NOMINAL LUMINOUS FLUX    | 6480lm                   |
| LUMEN OUTPUT             | 4503lm                   |
| EFFICIENCY               | 69.5%                    |
| WEIGHT                   | 2,05 Kg                  |
| PROTECTION DEGREE        | IP40                     |
| COLOUR TOLLERANCES       | SDCM 3                   |
| PACKING DIMENSIONS       | 12,5 x 63,0 x 14,0 cm    |



Wall lighting fixture for interiors, with direct and indirect light emission. Pickled sheet metal wall bracket in polyacrylic paint. Extruded aluminium structure in white, black, bronze, mat brass or titanium polyacrylic paint. Extruded acrylic diffusers with opaline finish.

Die-cast aluminium end caps in polyacrylic paint.

# CE ERE 🗵

### Technical drawing





### Polar diagram

mat brass



<u>cd/klm</u> <u>C0 - C180</u> - - - C90 - C270