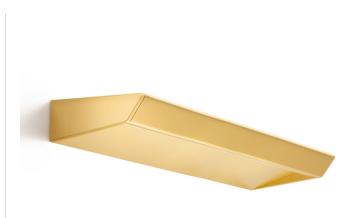

Wall lighting fixture for interiors, with direct and indirect light emission. Pickled sheet metal wall bracket in polyacrylic paint. Extruded aluminium structure in white, black, bronze, mat brass or titanium polyacrylic paint. Extruded acrylic diffusers with opaline finish.

Die-cast aluminium end caps in polyacrylic paint.