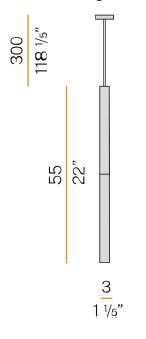

|
| WEIGHT                   | 0,58 Kg                                                          |
| PROTECTION DEGREE        | IP20                                                             |
| PACKING DIMENSIONS       | 13,0 x 65,0 x 13,0 cm                                            |

# CE III 🗵 🙉





Suspension lighting fixture for interiors, with direct and indirect light emission. Turned steel structure in white polyacrylic paint. Diffuser in partially mat borosilicate glass tube. 3m (118,1") long suspension and power cable in transparent PVC. Power capacy with galvapized short math calling bracket and hickled choot mat

Power canopy with galvanized sheet metal ceiling bracket and pickled sheet metal covering in white polyacrylic paint.

#### **Technical drawing**